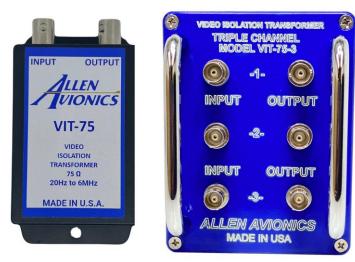

## Features

Eliminates Hum caused by ground loops Withstands over 500 Volts at DC Frequency response is flat over range 20Hz to 4.5MHz

90-6316 ALLEN AVIONICS VIT-75 ANALOGUE VIDEO ISOLATION TRANSFORMER 1 channel 90-6317 ALLEN AVIONICS VIT-75-3 ANALOGUE VIDEO ISOLATION TRANSFORMER 3 channel

Breaking the ground connection in video transmission lines will eliminate 50Hz - 60Hz hum caused by ground loops. When there are hum problems caused by large potential differences, (20 volts or more), the VIT is the product to use. The dielectric with standing voltage of the VIT of over 500 volts at DC. VITs are true isolation transformers—there is no DC path between the windings. Frequency response is flat over the range 20Hz. to 4.5MHz. VITs also remove the hum created by electromagnetically induced currents from power lines or distribution systems.

**Note:** Provision must be made for DC control signals, such as camera controls, which VITs will block.

Working Voltage: 50 Volts maximum

|                            | VIT-75                             | VIT-75-3                |
|----------------------------|------------------------------------|-------------------------|
| CHANNELS                   | 1                                  | 3                       |
| IMPEDANCE                  | 75 Ohms                            | 75 Ohms                 |
| BANDWIDTH                  | 20 Hz to 6 MHz                     | 20 Hz to 6 MHz          |
| HUM REDUCTION              | 100 Megohms minimum                | 100 Megohms minimum     |
| INSERTION LOSS             | 1 dB max                           | 1 dB max                |
| RETURN LOSS                | 20 dB min                          | 20 dB min               |
| ISOLATION between channels | N/A                                | 60 dB                   |
| PACKAGE                    | High-impact ABS plastic            | Die-cast Metal          |
| MOUNTING                   | (2) 6-32 x 1/2" Inserts            | (4) 6-32 x 1/2" Inserts |
| DIMENSIONS (H x W x D)     | 74 (including BNC's) x 51.4 x 42mm | 119 x 93.7 x 52.4mm     |
| WEIGHT                     | 0.454kg                            | 1.13kg                  |