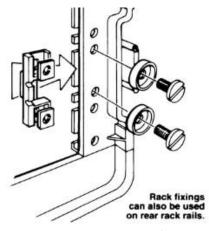

NSR-20856 EMS FIX kit (Kit includes all fittings required to assemble a flat packed EMS Rack)

The EMS FIX kit includes all fitting required to assemble a flat packed EMS Rack

16-785 CP EMS111 SPARE FIXINGS KIT For EMS 400/500 series rack case, (set of 12) EMS111 contains 12 rack bolts, nuts, plastic cup washers and 6 nut holders that accommodate two nuts.