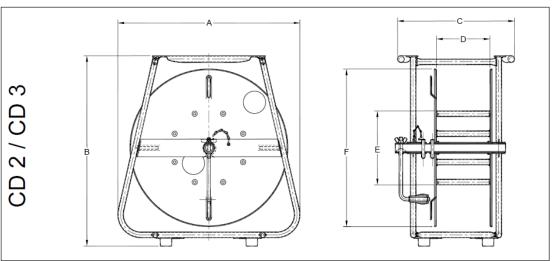

# Dimensions (mm)

| Cable Drum | Dim A<br>Frame Width | Dim B<br>Frame Height | Dim C<br>Frame Depth | Dim D<br>Hub Width | Dim E<br>Hub Dia. | Dim F<br>Flange Dia. | Weight<br>(kg) |
|------------|----------------------|-----------------------|----------------------|--------------------|-------------------|----------------------|----------------|
| CD1        | 360                  | 400                   | 230                  | 125                | 90                | 320                  | 6.25           |
| CD2        | 520                  | 540                   | 350                  | 150                | 230               | 450                  | 9.75           |
| CD3        | 520                  | 540                   | 500                  | 300                | 230               | 450                  | 11.25          |
| CD3.45     | 520                  | 540                   | 650                  | 450                | 230               | 450                  | 13.00          |
| CD3.6      | 520                  | 540                   | 800                  | 600                | 230               | 450                  | 14.50          |