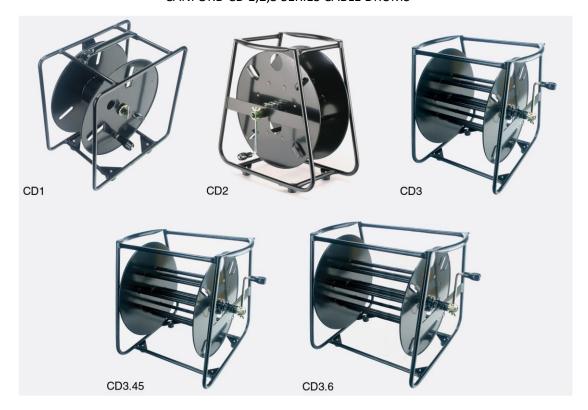

#### CANFORD CD 1,2,3 SERIES CABLE DRUMS

39-011 CANFORD CABLE DRUM CD1
39-021 CANFORD CABLE DRUM CD2
39-031 CANFORD CABLE DRUM CD3
39-035 CANFORD CABLE DRUM CD3.45
39-036 CANFORD CABLE DRUM CD3.6

Steel cable drums with black nylon dipped finish. Spare drums, frames and various spare accessories are also available. Units may be stacked up to 3 high to save floor space.

**CD1** Handle is integral with the drum, and the frame is fitted with an unbreakable, spring loaded, vibration-resistant drum-retaining latch.

**CD2** and **CD3** series (CD3, CD3.45, CD3.6). Larger frame series, with a variety of drum capacities. The winding handle is a separate unit which rotates through 180 degrees for compact storage. A chained drum-locating pin prevents drum rotation during transit.

Available to special order with a reinforced frame, for heavy duty industrial cable applications.

39-020 CANFORD CABLE DRUM CD2HD 39-030 CANFORD CABLE DRUM CD3HD

3CD series is also available supplied fitted with a set of four castors, 2x braked and 2x un-braked, on threaded M10 steel studs. These mount to the base of the Cable Drum Frame and are secured with the supplied M10 nuts. Each castor has 360 degree turning, 100kg of load capacity and is 80mm high.

39-0401 CANFORD CABLE DRUM CD3C With castors 39-0402 CANFORD CABLE DRUM CD3.45C With castors 39-0403 CANFORD CABLE DRUM CD3.6C With castors

Listed spare parts at the end of this document.