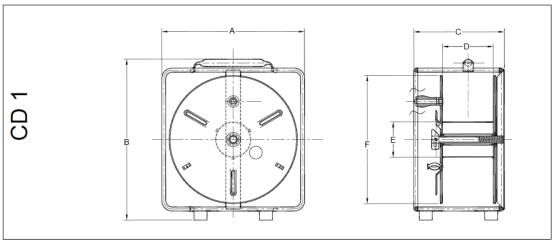

# Dimensions (mm)

| Cable Drum | Dim A<br>Frame Width | Dim B<br>Frame Height | Dim C<br>Frame Depth | Dim D<br>Hub Width | Dim E<br>Hub Dia. | Dim F<br>Flange Dia. | Weight<br>(kg) |
|------------|----------------------|-----------------------|----------------------|--------------------|-------------------|----------------------|----------------|
| CD1        | 360                  | 400                   | 230                  | 125                | 90                | 320                  | 6.25           |
| CD2        | 520                  | 540                   | 350                  | 150                | 230               | 450                  | 9.75           |
| CD3        | 520                  | 540                   | 500                  | 300                | 230               | 450                  | 11.25          |
| CD3.45     | 520                  | 540                   | 650                  | 450                | 230               | 450                  | 13.00          |
| CD3.6      | 520                  | 540                   | 800                  | 600                | 230               | 450                  | 14.50          |