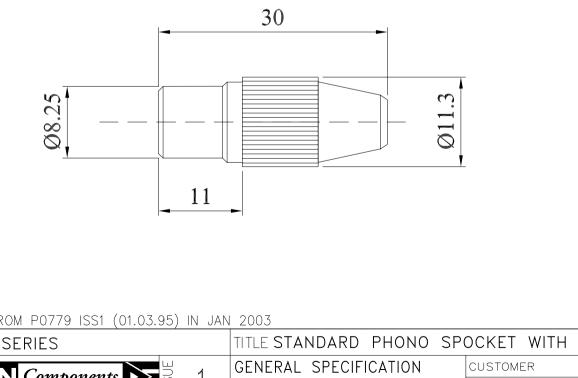

## Dimensions

| ORDER CODE | COLOUR |
|------------|--------|
| 433-0100   | BLACK  |
| 433-0500   | RED    |

| CONVERTED FROM P0779 ISS1 (01.03.95) IN JAN                                                                                           |                                         |                                   |                                                         |  |  |
|---------------------------------------------------------------------------------------------------------------------------------------|-----------------------------------------|-----------------------------------|---------------------------------------------------------|--|--|
| DrgNo 433 SERIES                                                                                                                      | TITLE STANDARD PHONO SP                 | OCKET WITH INSULATED HOU          | JSING ALL DIMENSIONS IN MM<br>ANGLES IN DECIMAL DEGREES |  |  |
| $\square$                                                                                                                             | GENERAL SPECIFICATION<br>FOR 433 SERIES | CUSTOMER FILTER REF               |                                                         |  |  |
|                                                                                                                                       |                                         | Aprvd Date 10/02/03 Aprvd By MC I | Drwn by BFS Scale: NTS Sheet 1/1                        |  |  |
| © Deltron Emcon Limited E-Mail components@deltron-emcon.com, Website www.deltron-emcon.com. Phone +44 1724 273200 Fax +44 1724 270230 |                                         |                                   |                                                         |  |  |