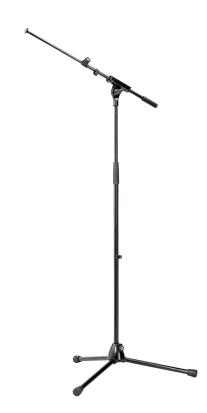

## 210/8 Microphone stand

| Product | variant |
|---------|---------|
|---------|---------|

21080-300-55 - black

## Data

| Boom arm           | 2-piece telescopic design |
|--------------------|---------------------------|
| Boom arm clamping  | wing nut                  |
| Boom arm length    | from 425 to 725 mm        |
| EAN                | 4016842211746             |
| Height             | from 925 to 1,630 mm      |
| Height adjustment  | clutch                    |
| Leg construction   | socket with foldable legs |
| Material           | steel                     |
| Product Category   | Topline                   |
| Rod combination    | 2-piece folding design    |
| Size when folded   | 96 x 85 x 985 mm          |
| Special features   | zinc die-cast base        |
| Threaded connector | 3/8"                      |
| Туре               | black                     |
| Weight             | 3 kg                      |

Consists of tubing assembly and extendable boom arm. Zinc die-cast base with long folding legs. Square swivel joint with large wing nut.