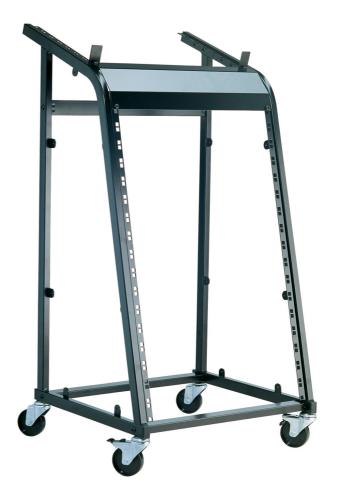

## 28200 RACK WAGON

19" rack wagon, welded-steel construction with four casters, two of them locking. 7 space units in top section, 16 in front section. Cage nuts included. Additional blank and ventilation panels are available.

## Data

| Base dimensions  | 540 x 515 mm                                                                                        |
|------------------|-----------------------------------------------------------------------------------------------------|
| Height           | 1,060 mm                                                                                            |
| Height (units)   | 16 + 7 spaces                                                                                       |
| Material         | steel                                                                                               |
| Special features | four casters, two of them locking; Cage nuts M5 and locking screws M5 x 16 (30 pieces) are included |
| Туре             | black                                                                                               |
| Weight           | 13.6                                                                                                |
|                  |                                                                                                     |