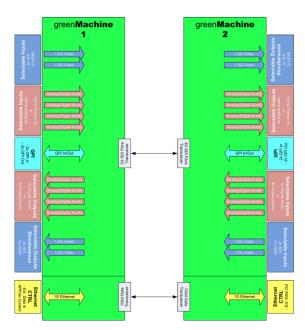

## **DUAL BIDIRECTIONAL TRANSPORT APP**

The Dual Transport APP turns two greenMachine callisto hardware devices into a powerful and cost effective bidirectional transport solution for video, audio, Ethernet and GPI. It is a flexible solution for applications that need to exchange multiple signals over only two single fibre links.

One 3G Signal (3Gbit/s) or two HD Signals (1.5Gbit/s), 4 external analogue or digital Audio Signals and two GPIs can be transported via the fibre ports in both directions, simultaneously. The reference of one of the two greenMachines (aka the Master) is also transmitted to the other greenMachine (aka the Slave) and can be used in the remote location to synchronize cameras, as an example.

Hardware requirement: 2x 90-3261 LYNX GREENMACHINE GM6820 CALLISTO VIDEO AUDIO PROCESSING ENGINE

For the signal transport to occur, the two greenMachine callistos need to be connected via two singlemode fibre cables when used with transceiver SFPs such as the optional:-