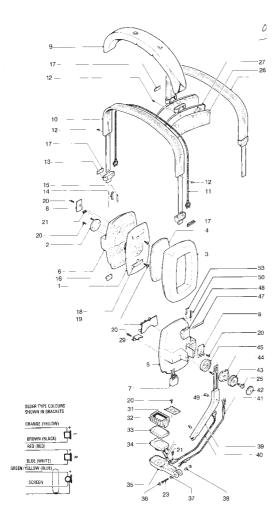

| headphones/headsets.                                                           |                  |                                                                                           |                             |
|--------------------------------------------------------------------------------|------------------|-------------------------------------------------------------------------------------------|-----------------------------|
| Code                                                                           | Code             | Description                                                                               | Ref on                      |
| (Grey)<br>54-801                                                               | (Black)          | Ear loudspeaker, 400 ohms                                                                 | drawings<br>1               |
| 54-852                                                                         | _                | Ear loudspeaker, 8 ohms                                                                   | (1)                         |
| 54-891                                                                         | _                | Ear loudspeaker, 50 ohms                                                                  | (1)                         |
| 54-892                                                                         | _                | Ear loudspeaker, 100 ohms                                                                 | (1)                         |
| 54-893                                                                         | _                | Ear loudspeaker, 200 ohms                                                                 | (1)                         |
| 54-894                                                                         | -                | Ear loudspeaker, 800 ohms                                                                 | (1)                         |
| 54-851                                                                         |                  | Ear loudspeaker, 2k ohms                                                                  | (1)                         |
| 54-802                                                                         | 54-781           | Impedance disc, 400 ohms                                                                  | (1)                         |
| 54-854                                                                         | 54-782           | Impedance disc, 2k ohms                                                                   | (2)                         |
| 54-855<br>54 856                                                               | 54-783<br>54-784 | Impedance disc, 8 ohms                                                                    | (2)<br>(2)<br>(2)<br>3<br>4 |
| 54-856<br>54-803                                                               | _                | Impedance disc, other impedances Ear cushion                                              | 3                           |
| 54-804                                                                         | _                | Foam infill                                                                               | 4                           |
| 54-805                                                                         | _                | Housing, cable side, DT100                                                                | 5                           |
| 54-857                                                                         | _                | Housing, cable side, DT108/DT109                                                          | 5                           |
| 54-806                                                                         | _                | Housing, non-cable side, DT100, DT109                                                     | 6                           |
| 54-807                                                                         | -                | 6 Pin socket, DT100                                                                       | 7                           |
| 54-859                                                                         |                  | 6 Pin socket, DT108, DT109                                                                | 7                           |
| 54-808                                                                         | 54-785           | Junction box cover 'left'                                                                 | 8                           |
| 54-860                                                                         | _                | Junction box cover 'right'                                                                | 8                           |
| 54-809<br>54 810                                                               | _                | Headband cushion<br>Headband, DT100, DT109                                                | 9<br>10                     |
| 54-810<br>54-861                                                               | _                | Headband, DT108                                                                           | 10                          |
| 54-811                                                                         | _                | Headband cable                                                                            | 11                          |
| _                                                                              | 54-786           | Plastic rivet                                                                             | 12                          |
| 54-813                                                                         | _                | Cable guide, DT100/DT109 (both sides),                                                    |                             |
|                                                                                |                  | DT108 (cable side only)                                                                   | 13                          |
| 54-830                                                                         |                  | Cable guide, DT108 (dummy pad side only)                                                  | 13                          |
| 54-814                                                                         | _                | Plastic pressure piece                                                                    | 14                          |
| 54-815                                                                         | -                | Pressure spring                                                                           | 15                          |
| 54-816                                                                         | _                | End stop                                                                                  | 16                          |
| 54-817<br>54-863                                                               | _                | Label, 'Beyer Dynamic'                                                                    | 17<br>17                    |
| 54-864                                                                         | _                | Label, DT100<br>Label, DT108                                                              | 17                          |
| 54-865                                                                         | _                | Label, DT109                                                                              | 17                          |
| 54-818                                                                         | _                | Adhesive pad                                                                              | 18                          |
| 54-819                                                                         | _                | Screw DT-1                                                                                | 19                          |
| 54-820                                                                         | -                | Screw DT-2                                                                                | 20                          |
| 54-821                                                                         | _                | Screw DT-3                                                                                | 21                          |
| 54-823                                                                         | -                | Screw DT-5                                                                                | 23                          |
| 54-825                                                                         | _                | Screw DT-7                                                                                | 25                          |
| 54-826                                                                         | _                | Dummy pad, DT108 (different shape to illustration)                                        | 26                          |
| 54-827<br>54-828                                                               | _                | Side shell, DT108<br>Pre-amp PCB                                                          | 27<br>28                    |
| 54-829                                                                         | _                | Bracket to hold hardwired cable                                                           | 29                          |
| 54-831                                                                         | _                | Cover plate, 200 ohms                                                                     | 31                          |
| 54-866                                                                         | _                | Cover plate, 600 ohms                                                                     | (31)                        |
| 54-832                                                                         | 54-787           | Upper grille outer surround                                                               | 32                          |
| 54-833                                                                         | _                | Mic foam insert                                                                           | 33                          |
| 54-834                                                                         | 54-788           | Mic capsule, 200 ohms                                                                     | 34                          |
| 54-867                                                                         | _                | Mic capsule, 600 ohms                                                                     | (34)                        |
| 54-835<br>54 836                                                               | -<br>54 790      | Mic housing, lower                                                                        | 35<br>36                    |
| 54-836<br>54-837                                                               | 54-789<br>-      | Screw cap Insert, clearance taper bush                                                    | 37                          |
| 54-838                                                                         | _                | Insert, threaded taper nut                                                                | 38                          |
| 54-839                                                                         | 54-790           | Mic boom                                                                                  | 39                          |
| 54-840                                                                         | _                | Mic cable standard                                                                        | 40                          |
| 54-841                                                                         | -                | Mic cable DT109.11 type                                                                   | 41                          |
| 54-842                                                                         | 54-791           | Slotted disc cap                                                                          | 42                          |
| 54-843                                                                         | 54-792           | Knurled locking ring                                                                      | 43                          |
| 54-844                                                                         | 54-793           | Boom arm track disc                                                                       | 44                          |
| 54-845                                                                         | 54-794           | Quadrant disc                                                                             | 45<br>47                    |
| 54-847<br>54-848                                                               | _                | Pivot pin Earshell pivot piece                                                            | 47<br>48                    |
| 54-849                                                                         | 54-795           | Cam pin                                                                                   | 49                          |
| 54-850                                                                         | _                | Plastic pressure plate                                                                    | 50                          |
| 54-853                                                                         | _                | Metal pressure plate                                                                      | 53                          |
| 54-870                                                                         | _                | 6 Pin plug (to fit item 7)                                                                | _                           |
| 54-869                                                                         | _                | 6 Pin plug retaining screw                                                                | _                           |
| 54-871                                                                         | -                | K100-07 3 metre cable, straight, DT100, stereo jack                                       | -                           |
| 54-872                                                                         | -                | WK100-07 Cable, coiled, DT100, stereo jack                                                | _                           |
| 54-875                                                                         | _                | K100-00 3 metre cable, straight, DT100, unterminate                                       | d –                         |
| 54-876<br>51-873                                                               | _                | WK100-00 Cable, coiled, DT100, unterminated K109-00 3 metre cable, straight, DT108, DT109 | _                           |
| 54-873<br>54-874                                                               | _                | WK109-00 Cable, coiled, DT108, DT109                                                      | _                           |
| Main spare parts are held as stock items for DT48 and DT 220, see price lines. |                  |                                                                                           |                             |