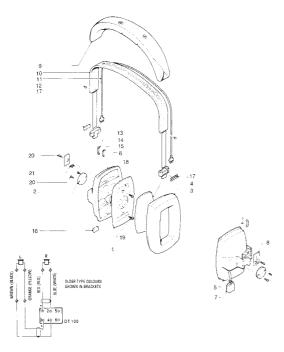

| headphones/headsets.                                                           |                  |                                                                                           |                             |
|--------------------------------------------------------------------------------|------------------|-------------------------------------------------------------------------------------------|-----------------------------|
| Code                                                                           | Code             | Description                                                                               | Ref on                      |
| (Grey)<br>54-801                                                               | (Black)          | Ear loudspeaker, 400 ohms                                                                 | drawings<br>1               |
| 54-852                                                                         | _                | Ear loudspeaker, 8 ohms                                                                   | (1)                         |
| 54-891                                                                         | _                | Ear loudspeaker, 50 ohms                                                                  | (1)                         |
| 54-892                                                                         | _                | Ear loudspeaker, 100 ohms                                                                 | (1)                         |
| 54-893                                                                         | _                | Ear loudspeaker, 200 ohms                                                                 | (1)                         |
| 54-894                                                                         | -                | Ear loudspeaker, 800 ohms                                                                 | (1)                         |
| 54-851                                                                         |                  | Ear loudspeaker, 2k ohms                                                                  | (1)                         |
| 54-802                                                                         | 54-781           | Impedance disc, 400 ohms                                                                  | (1)                         |
| 54-854                                                                         | 54-782           | Impedance disc, 2k ohms                                                                   | (2)                         |
| 54-855<br>54 856                                                               | 54-783<br>54-784 | Impedance disc, 8 ohms                                                                    | (2)<br>(2)<br>(2)<br>3<br>4 |
| 54-856<br>54-803                                                               | _                | Impedance disc, other impedances Ear cushion                                              | 3                           |
| 54-804                                                                         | _                | Foam infill                                                                               | 4                           |
| 54-805                                                                         | _                | Housing, cable side, DT100                                                                | 5                           |
| 54-857                                                                         | _                | Housing, cable side, DT108/DT109                                                          | 5                           |
| 54-806                                                                         | _                | Housing, non-cable side, DT100, DT109                                                     | 6                           |
| 54-807                                                                         | -                | 6 Pin socket, DT100                                                                       | 7                           |
| 54-859                                                                         |                  | 6 Pin socket, DT108, DT109                                                                | 7                           |
| 54-808                                                                         | 54-785           | Junction box cover 'left'                                                                 | 8                           |
| 54-860                                                                         | _                | Junction box cover 'right'                                                                | 8                           |
| 54-809<br>54 810                                                               | _                | Headband cushion<br>Headband, DT100, DT109                                                | 9<br>10                     |
| 54-810<br>54-861                                                               | _                | Headband, DT108                                                                           | 10                          |
| 54-811                                                                         | _                | Headband cable                                                                            | 11                          |
| _                                                                              | 54-786           | Plastic rivet                                                                             | 12                          |
| 54-813                                                                         | _                | Cable guide, DT100/DT109 (both sides),                                                    |                             |
|                                                                                |                  | DT108 (cable side only)                                                                   | 13                          |
| 54-830                                                                         |                  | Cable guide, DT108 (dummy pad side only)                                                  | 13                          |
| 54-814                                                                         | _                | Plastic pressure piece                                                                    | 14                          |
| 54-815                                                                         | -                | Pressure spring                                                                           | 15                          |
| 54-816                                                                         | _                | End stop                                                                                  | 16                          |
| 54-817<br>54-863                                                               | _                | Label, 'Beyer Dynamic'                                                                    | 17<br>17                    |
| 54-864                                                                         | _                | Label, DT100<br>Label, DT108                                                              | 17                          |
| 54-865                                                                         | _                | Label, DT109                                                                              | 17                          |
| 54-818                                                                         | _                | Adhesive pad                                                                              | 18                          |
| 54-819                                                                         | _                | Screw DT-1                                                                                | 19                          |
| 54-820                                                                         | -                | Screw DT-2                                                                                | 20                          |
| 54-821                                                                         | _                | Screw DT-3                                                                                | 21                          |
| 54-823                                                                         | -                | Screw DT-5                                                                                | 23                          |
| 54-825                                                                         | _                | Screw DT-7                                                                                | 25                          |
| 54-826                                                                         | _                | Dummy pad, DT108 (different shape to illustration)                                        | 26                          |
| 54-827<br>54-828                                                               | _                | Side shell, DT108<br>Pre-amp PCB                                                          | 27<br>28                    |
| 54-829                                                                         | _                | Bracket to hold hardwired cable                                                           | 29                          |
| 54-831                                                                         | _                | Cover plate, 200 ohms                                                                     | 31                          |
| 54-866                                                                         | _                | Cover plate, 600 ohms                                                                     | (31)                        |
| 54-832                                                                         | 54-787           | Upper grille outer surround                                                               | 32                          |
| 54-833                                                                         | _                | Mic foam insert                                                                           | 33                          |
| 54-834                                                                         | 54-788           | Mic capsule, 200 ohms                                                                     | 34                          |
| 54-867                                                                         | _                | Mic capsule, 600 ohms                                                                     | (34)                        |
| 54-835<br>54 836                                                               | -<br>54 790      | Mic housing, lower                                                                        | 35<br>36                    |
| 54-836<br>54-837                                                               | 54-789<br>-      | Screw cap Insert, clearance taper bush                                                    | 37                          |
| 54-838                                                                         | _                | Insert, threaded taper nut                                                                | 38                          |
| 54-839                                                                         | 54-790           | Mic boom                                                                                  | 39                          |
| 54-840                                                                         | _                | Mic cable standard                                                                        | 40                          |
| 54-841                                                                         | -                | Mic cable DT109.11 type                                                                   | 41                          |
| 54-842                                                                         | 54-791           | Slotted disc cap                                                                          | 42                          |
| 54-843                                                                         | 54-792           | Knurled locking ring                                                                      | 43                          |
| 54-844                                                                         | 54-793           | Boom arm track disc                                                                       | 44                          |
| 54-845                                                                         | 54-794           | Quadrant disc                                                                             | 45<br>47                    |
| 54-847<br>54-848                                                               | _                | Pivot pin Earshell pivot piece                                                            | 47<br>48                    |
| 54-849                                                                         | 54-795           | Cam pin                                                                                   | 49                          |
| 54-850                                                                         | _                | Plastic pressure plate                                                                    | 50                          |
| 54-853                                                                         | _                | Metal pressure plate                                                                      | 53                          |
| 54-870                                                                         | _                | 6 Pin plug (to fit item 7)                                                                | _                           |
| 54-869                                                                         | _                | 6 Pin plug retaining screw                                                                | _                           |
| 54-871                                                                         | -                | K100-07 3 metre cable, straight, DT100, stereo jack                                       | -                           |
| 54-872                                                                         | -                | WK100-07 Cable, coiled, DT100, stereo jack                                                | _                           |
| 54-875                                                                         | _                | K100-00 3 metre cable, straight, DT100, unterminate                                       | d –                         |
| 54-876<br>51-873                                                               | _                | WK100-00 Cable, coiled, DT100, unterminated K109-00 3 metre cable, straight, DT108, DT109 | _                           |
| 54-873<br>54-874                                                               | _                | WK109-00 Cable, coiled, DT108, DT109                                                      | _                           |
| Main spare parts are held as stock items for DT48 and DT 220, see price lines. |                  |                                                                                           |                             |