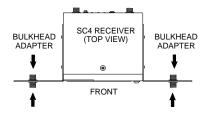

**NOTE:** There are four holes in each bracket. Use the rear holes if the receiver is to be recessed; use the front holes to mount receiver flush to the rack.

 Insert the two bulkhead adapters through the holes in the front panel, and secure them from each side, using the supplied attaching hardware.

4. Connect the supplied antenna cables to the receiver antenna inputs and the bulkhead adapters, as shown.

Insert the receiver into the equipment rack and secure the brackets to the rack with the supplied screws.