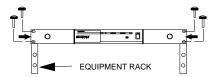

4. Connect the supplied antenna cables to the receiver antenna inputs and the bulkhead adapters, as shown.

Insert the receiver into the equipment rack and secure the brackets to the rack with the supplied screws.