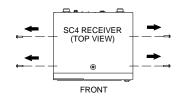

## WA501 Front Mount Antenna Rack Mount Kit Installation

 Remove and save the screws from each side of the SC4 receiver, as shown.

Secure the supplied brackets to the sides of the receiver with the screws removed in Step 1.