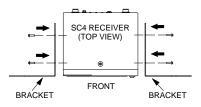

## WA501 Front Mount Antenna Rack Mount Kit Installation

 Remove and save the screws from each side of the SC4 receiver, as shown.

Secure the supplied brackets to the sides of the receiver with the screws removed in Step 1.

**NOTE:** There are four holes in each bracket. Use the rear holes if the receiver is to be recessed; use the front holes to mount receiver flush to the rack.

 Insert the two bulkhead adapters through the holes in the front panel, and secure them from each side, using the supplied attaching hardware.