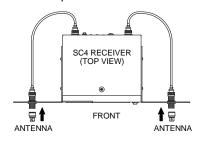

4. Connect the supplied antenna cables to the receiver antenna inputs and the bulkhead adapters, as shown.

Insert the receiver into the equipment rack and secure the brackets to the rack with the supplied screws.

 Screw the antennas into the bulkhead adaptors protruding through the front panel.

SHURE Incorporated Web Address: http://www.shure.com 5800 W. Touhy Avenue, Niles, IL 60714-4608, U.S.A. In U.S.A., Phone: 1-847-600-2000 Fax: 1-847-600-1212 In Europe, Phone: 49-7131-72140 Fax: 49-7131-721414 In Asia, Phone: 1-852-2893-4290 Fax: 1-852-2893-4055 International Fax: 1-847-600-6446