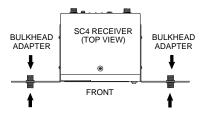

4. Connect the supplied antenna cables to the receiver antenna inputs and the bulkhead adapters, as shown.

Insert the receiver into the equipment rack and secure the brackets to the rack with the supplied screws.

 Screw the antennas into the bulkhead adaptors protruding through the front panel.

SHURE Incorporated Web Address: http://www.shure.com 5800 W. Touhy Avenue, Niles, IL 60714-4608, U.S.A. In U.S.A., Phone: 1-847-600-2000 Fax: 1-847-600-1212 In Europe, Phone: 49-7131-72140 Fax: 49-7131-721414 In Asia, Phone: 1-852-2893-4290 Fax: 1-852-2893-4055 International Fax: 1-847-600-6446