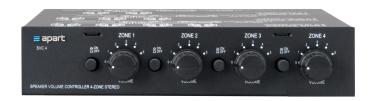

## **SVC4**

## 4-zone stereo volume control

The Apart SVC4 is a unique multiple stereo volume control. It gives you the possibility to adjust (or switch off) the volume in 4 different zones. SVC4 can be used with a standard HiFi amplifier.

The SVC4 uses internal resistors. In this way you can adjust (or switch off) the volume in one zone, without influencing the volume in the other zones.

Built-in in a compact black metal housing, such is very durable due to the step-by-step volumes.