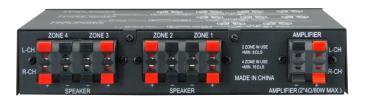

In case you only want to adjust 2 zones, you can use traditional 8 Ohm loudspeakers. If you want to adjust the volume in 3 to 4 zones, you have to use 16 Ohm loudspeakers.

You may use 2 loudspeakers per zone.

The SVC4 uses internal resistors. In this way you can adjust (or switch off) the volume in one zone, without influencing the volume in the other zones.

Built-in in a compact black metal housing, such is very durable due to the step-by-step volumes.