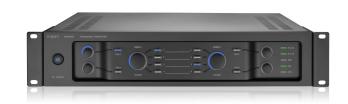

# Stereo pre-amplifier with 2 stereo source & volume zones

The Apart PREZONE2, a multi-functional stereo preamplifier that allows you to independently control the music source selection and volume in 2 stereo zones. It gives you the possibility to mix the 2 microphone levels easily with one of the 4 music sources.

The innovative and extremely intuitive design of the front panel will instantly indicate how to operate the progressive PREZONE2. The logical rear panel will give every installer an instant understanding on how to install the unit. It's easy to distinguish the PREZONE2 from its competitors. Its higher signal to noise ratio, ease-of-use, logical design and versatile installer features makes it suitable for almost every professional audio application.