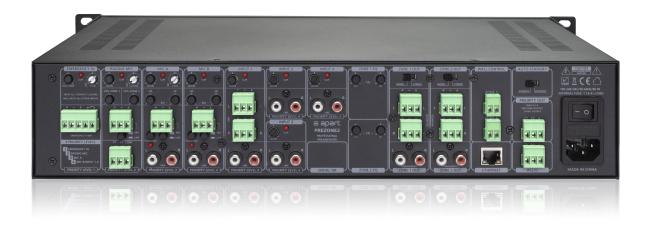

The innovative and extremely intuitive design of the front panel will instantly indicate how to operate the progressive PREZONE2. The logical rear panel will give every installer an instant understanding on how to install the unit. It's easy to distinguish the PREZONE2 from its competitors. Its higher signal to noise ratio, ease-of-use, logical design and versatile installer features makes it suitable for almost every professional audio application.

#### **TECHNICAL SPECIFICATIONS**

| 19" (483 mm wide) rack<br>mounting | yes           | height- rack units (1U=44 mm) in U | 2         |
|------------------------------------|---------------|------------------------------------|-----------|
| power supply                       | 100 - 240 VAC | zone outputs                       | 2 stereo  |
| SPDIF output                       | no            | music level control                | yes       |
| MIC level control                  | yes           | VCA level control                  | no        |
| source selection per zone          | yes           | MIC inputs balanced                | 2         |
| inputs with Phantom power          | 2             | Phantom power voltage in volts     | 48        |
| noise gate on MIC                  | no            | selectable input dynamics          | no        |
| selectable output dynamics         | no            | line input balanced                | 1         |
| line input unbalanced              | 4             | line input SPDIF                   | no        |
| tone control                       | yes           | RS232 (serial communication        | yes       |
| wall panel controls                | yes           | port)                              |           |
| VOX mute                           | yes           | priority input contact             | yes       |
|                                    | yes           | chime                              | yes       |
| emergency input                    | yes           | priority output contact            | yes       |
| priority levels                    | 4             |                                    | •         |
| applicable in 100V                 | yes           | frequency response (in Hz)         | 20 - 25 k |
|                                    | •             | applicable low impedance           | yes       |
| Net weight product (kg)            | 4             |                                    |           |