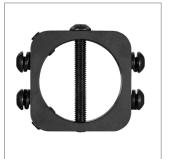

**TOP VIEW - WITHOUT COVER** 

**TOP VIEW - WITH COVER** 

FRONT VIEW - WITHOUT COVER

FRONT VIEW - WITH COVER

SIDE VIEW - WITH COVER