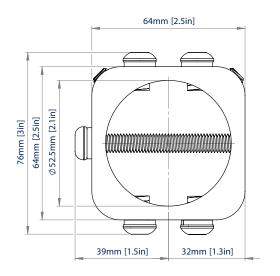

**TOP VIEW - WITHOUT COVER** 

**TOP VIEW - WITH COVER** 

FRONT VIEW - WITHOUT COVER

FRONT VIEW - WITH COVER

SIDE VIEW - WITH COVER