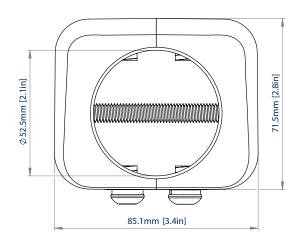

**TOP VIEW - WITHOUT COVER** 

**TOP VIEW - WITH COVER** 

FRONT VIEW - WITHOUT COVER

FRONT VIEW - WITH COVER

SIDE VIEW - WITH COVER