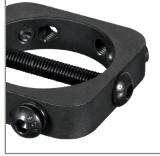

## **FEATURES**

- Allows a wide range of mounts and accessories to be fitted to
- The Secruity Bolt ensures a safe and installation on to Ø50mm poles
- Supplied with cover plates for a neat and tidy install (single side installs only)
- Dual fixing points allow back-to-back installations onto a single collar

Allows a wide range of mounts and accessories to be fitted to Ø50mm poles

The Security Bolt ensures a safe installation

Supplied with cover plates for a neat and

Dual fixing points allow back-to-back installations onto a single collar