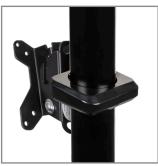

## BT7052 **Ø50MM ACCESSORY COLLAR**

The BT7052 Ø50mm Accessory Collar is a core component of the 'System 2' range and is designed to attach a variety of different mounts and accessories onto B-Tech poles. Finished installations look neat and tidy thanks to plastic cover plates which are included as standard.

## **FEATURES**

- Allows a wide range of mounts and accessories to be fitted to
- The Secruity Bolt ensures a safe and installation on to Ø50mm poles
- Supplied with cover plates for a neat and tidy install (single side installs only)
- Dual fixing points allow back-to-back installations onto a single collar

Allows a wide range of mounts and accessories to be fitted to Ø50mm poles

The Security Bolt ensures a safe installation

Supplied with cover plates for a neat and

Dual fixing points allow back-to-back installations onto a single collar