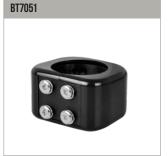

## ACCESSORIES AND RELATED PRODUCTS

**Ø50mm Accessory Collar** for use with 50mm poles

**Ø50mm Poles** available in a variety of lengths

**Ø50m Heavy Duty Accessory Collar** allows a wide range of mounts to be fitted to 50mm poles