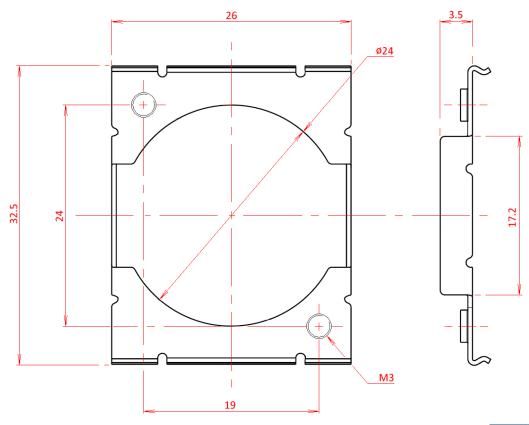

## 40-790 MOUNTING FRAME Tapped M3, for Neutrik D-series and similar connectors

This fixing plate with M3 threads offers efficient and easy mounting of all D-sized panel connectors, without the need for nuts. It can be used with the connectors mounted front or rear of the panel by M3 screws.

Suitable M3 pozi countersunk screws are available in a variety of lengths to accommodate front or rear mounting and a range of panel thicknesses, in two finishes - ZCP (zinc plated, clear passivated) and CB (chemical black).