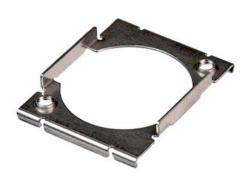

## 40-790 MOUNTING FRAME Tapped M3, for Neutrik D-series and similar connectors

This fixing plate with M3 threads offers efficient and easy mounting of all D-sized panel connectors, without the need for nuts. It can be used with the connectors mounted front or rear of the panel by M3 screws.

Suitable M3 pozi countersunk screws are available in a variety of lengths to accommodate front or rear mounting and a range of panel thicknesses, in two finishes - ZCP (zinc plated, clear passivated) and CB (chemical black).