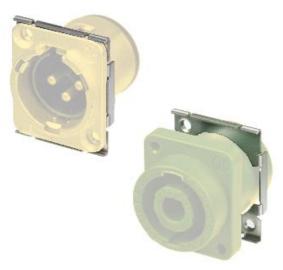

## 40-790 MOUNTING FRAME Tapped M3, for Neutrik D-series and similar connectors

This fixing plate with M3 threads offers efficient and easy mounting of all D-sized panel connectors, without the need for nuts. It can be used with the connectors mounted front or rear of the panel by M3 screws.