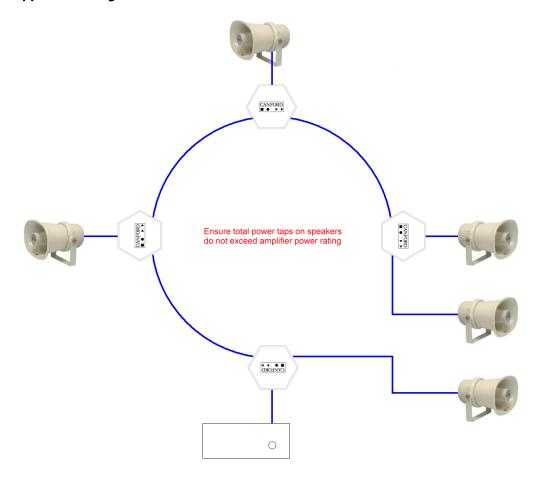

## **49-394 - CANFORD SPEAKON LOUDSPEAKER SPLITTER**

**Example application diagrams:** 

100/70V Line Simple Split Application