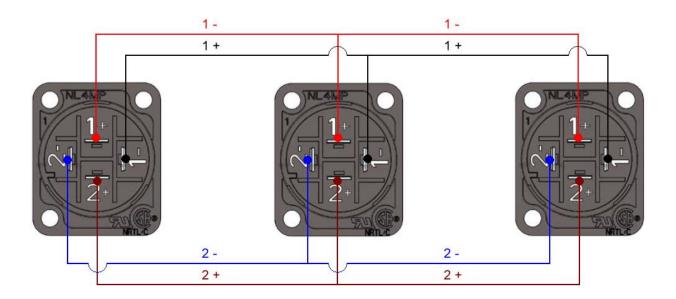

## 49-394 - CANFORD SPEAKON LOUDSPEAKER SPLITTER



Hexagonal black ABS plastic moulded box fitted with three Neutrix 'Speakon' NL4 connectors. Connectors have all 4 terminals wired in parallel capable of handling up to 30 Amps.

Suitable for use with a wide variety of loudspeaker systems including 100/70V Line high impedance applications as well as full range and bi-amped low impedance systems. See example application diagrams below.

The box is water resistant to IP55, so is suitable for outdoor use.

The box is 80mm across the flats and is some 36mm deep.

Manufactured by Canford. UK patent 2253537.

## **Internal Wiring:**





## **49-394 - CANFORD SPEAKON LOUDSPEAKER SPLITTER**

**Example application diagrams:** 



100/70V Line Simple Split Application



## Low Impedance Bi-Amp Application Low Impedance Stereo Application