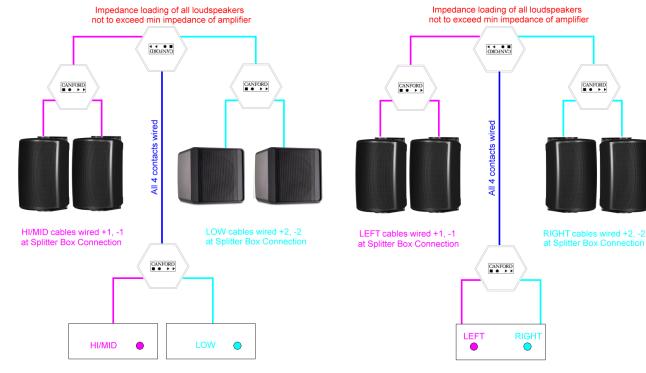

## 49-394 - CANFORD SPEAKON LOUDSPEAKER SPLITTER



Hexagonal black ABS plastic moulded box fitted with three Neutrix 'Speakon' NL4 connectors. Connectors have all 4 terminals wired in parallel capable of handling up to 30 Amps.

Suitable for use with a wide variety of loudspeaker systems including 100/70V Line high impedance applications as well as full range and bi-amped low impedance systems. See example application diagrams below.

The box is water resistant to IP55, so is suitable for outdoor use.

The box is 80mm across the flats and is some 36mm deep.

Manufactured by Canford. UK patent 2253537.

## **Internal Wiring:**





## **49-394 - CANFORD SPEAKON LOUDSPEAKER SPLITTER**

**Example application diagrams:** 



100/70V Line Simple Split Application



## Low Impedance Bi-Amp Application Low Impedance Stereo Application