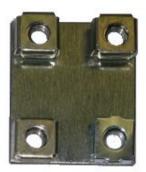

Fit the cage nuts to the joining plate:-

Present the joining plate to the back of two half rack width panels and secure using the rack bolts.

The joined panels can now be installed into a standard 19" width rack cabinet.