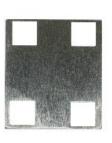

Fit the cage nuts to the joining plate:-

Present the joining plate to the back of two half rack width panels and secure using the rack bolts.

The joined panels can now be installed into a standard 19" width rack cabinet.