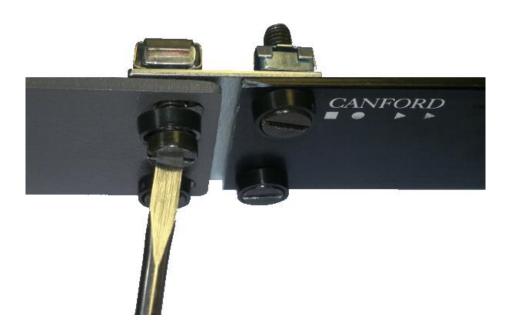

Fitting Instructions (1U bracket illustrated)

As well as the bracket you will need at least four cage nuts and rack bolts, (not included with plate).

You could possible use:-

16-026 RACKMOUNT CAGE NUTS For 1.63-2.64mm material thickness (pack of 25) 16-087 RACKMOUNT BOLTS Cheese, slotted, black, 20mm (pack of 25) 16-085 RACKMOUNT WASHERS Flanged, black plastic (pack of 25)

Fit the cage nuts to the joining plate:-

Present the joining plate to the back of two half rack width panels and secure using the rack bolts.

The joined panels can now be installed into a standard 19" width rack cabinet.