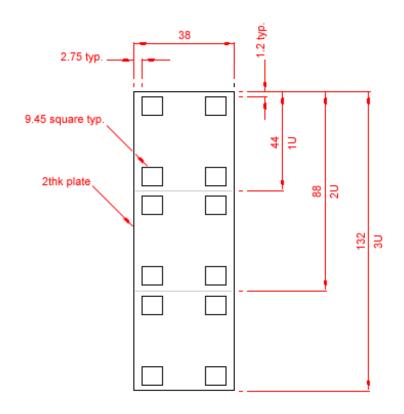

CANFORD JOINING PLATES For half rack width panel

45-3360 CANFORD JOINING PLATE For half rack width panel, 1U 45-3361 CANFORD JOINING PLATE For half rack width panel, 2U

45-3362 CANFORD JOINING PLATE For half rack width panel, 3U