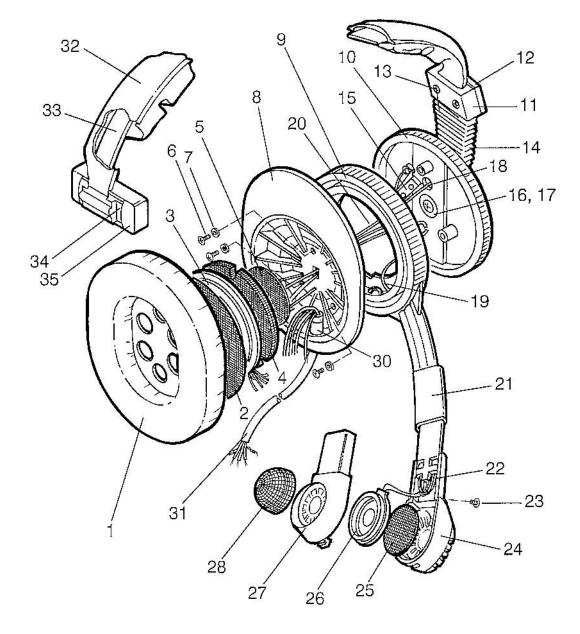

## **CANFORD HEADSET SPARE PARTS - 300 Series**

| 1  | Earpad ( <u>DMH320</u> ,DMH325) | <u>27-850</u> | 9                                                                     |
|----|---------------------------------|---------------|-----------------------------------------------------------------------|
| 1  | Earpad (SMH310)                 | <u>27-851</u> | 10                                                                    |
| 3  | Ear loudspeaker                 | <u>27-853</u> | $\sim$ |
| 4  | Foam pad                        | <u>27-854</u> | 33 8 15                                                               |
| 5  | Felt pad (35mm)                 | <u>27-856</u> | 5 20                                                                  |
| 6  | Screw KB3.5x8                   | <u>27-857</u> | 6,7                                                                   |
| 7  | Washer 4.3mm                    | <u>27-858</u> | 18                                                                    |
| 8  | Housing, inner part, left       | <u>27-859</u> |                                                                       |
| 9  | Microphone boom                 | <u>27-860</u> | 3 3                                                                   |
| 10 | Housing, outer part, left       | <u>27-861</u> | 34                                                                    |
| 11 | Headband holder, inner part     | <u>27-808</u> | 35                                                                    |
| 12 | Headband holder, outer part     | <u>27-807</u> | 19                                                                    |
| 13 | Screw, M2.2x9.5                 | <u>27-809</u> |                                                                       |
| 14 | Bellows                         | <u>27-813</u> | 30                                                                    |
| 15 | Microswitch                     | <u>27-862</u> | 21                                                                    |
| 16 | Sliding part, headband          | <u>27-816</u> |                                                                       |
| 17 | Washer                          | <u>27-817</u> |                                                                       |
| 18 | Cable, earphone                 | <u>27-812</u> | 22                                                                    |
| 19 | Cable, microphone               | <u>27-863</u> |                                                                       |
| 20 | Cable, microswitch              | <u>27-864</u> | 31                                                                    |
| 21 | Mic housing sleeve              | <u>27-823</u> |                                                                       |
| 22 | Wire insert, mic boom           | <u>27-865</u> | 28                                                                    |
| 23 | Screw, M2.2x6.5                 | <u>27-810</u> | 25                                                                    |
| 24 | Mic housing, lower part         | <u>27-821</u> | - 20                                                                  |
| 25 | Felt washer                     | <u>27-825</u> | CANFO.                                                                |

## **CANFORD HEADSET SPARE PARTS - 300 Series**

| 26 | Dynamic mic element ( <u>DMH320</u> , <u>SMH310</u> )              | <u>27-868</u> |
|----|--------------------------------------------------------------------|---------------|
| 26 | Condenser mic element (DMH325)                                     | <u>27-869</u> |
| 27 | Mic housing, dynamic, upper part ( <u>DMH320</u> , <u>SMH310</u> ) | <u>27-822</u> |
| 27 | Mic housing, condenser, upper part (DMH325)                        | <u>27-867</u> |
| 28 | Foam windshield, complete                                          | 27-824        |
| 30 | Brass ring                                                         | <u>27-804</u> |
| 31 | Cable (without plug)                                               | <u>27-826</u> |
| 32 | Headband ( <u>DMH320</u> , 325)                                    | <u>27-831</u> |
| 32 | Headband ( <u>SMH310</u> )                                         | 27-833        |
| 33 | Raw steel bow ( <u>DMH320</u> , 325)                               | <u>27-836</u> |
| 33 | Raw steel bow ( <u>SMH310</u> )                                    | <u>27-030</u> |
| 34 | Holder for temple pad ( <u>SMH310</u> )                            | <u>27-820</u> |
| 35 | Temple pad ( <u>SMH310</u> )                                       | <u>27-848</u> |
| _  | Housing, right (DMH320, 325)                                       | <u>27-847</u> |