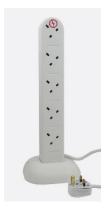

Surge protection status LED Keyholes for wall mounting Non-rewireable

42-1108 AC MAINS POWER EXTENSION CABLE Ten outlet, 2 metres, with anti-surge protection

Vertical tower format five outlets on two sides Removable stand Non-rewireable