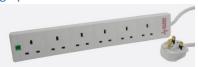

42-1105 AC MAINS POWER EXTENSION CABLE Four outlet, 2m, anti-surge protection 42-1106 AC MAINS POWER EXTENSION CABLE Four outlet, 5m, anti-surge protection

Surge protection status LED Non-rewireable

42-1107 AC MAINS POWER EXTENSION CABLE Six outlet, 2 metres, with anti-surge protection