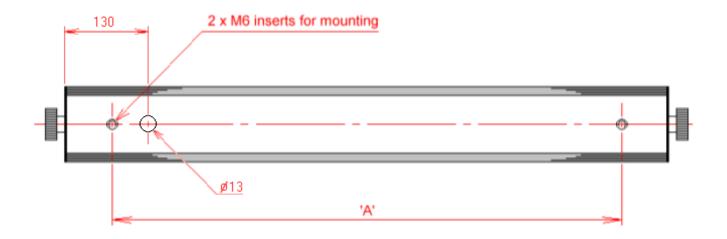

Tapped mounting inserts equi-distant about centre of scriptlight length

| Scriptlight Tube Length | DIM 'A' |
|-------------------------|---------|
| 600mm                   | 627mm   |
| 900mm                   | 933mm   |
| 1200mm                  | 1236mm  |

A 13mm hole is provided complete with a 9mm cable grommet for mains cable access.