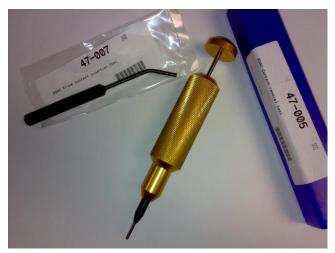

## **EDAC Insertion and Release Tool**

47-007 - EDAC Crimp contact insertion tool 47-005 - EDAC Contact removal tool

47-007 - EDAC Crimp contact insertion tool is a simple 'push fit' tool with a channel to accommodate the cable the contact is soldered/crimped on to.