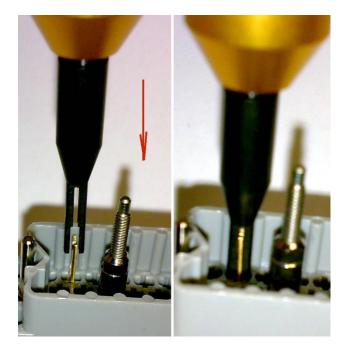

47-005 - EDAC Contact removal tool is a forked tool, (not unlike the forks on the EDAC contacts). A 'tongue' is engaged to eject the contact when the plunger of the tool is pressed.

To eject a contact, on the front of the EDAC connector body, orientate the forks of the tool 90 degrees to the forks of the contact to be removed. Insert tool onto contact and into the body of the connector until it stops.

Depress the plunger and the contact will eject from the connector body.