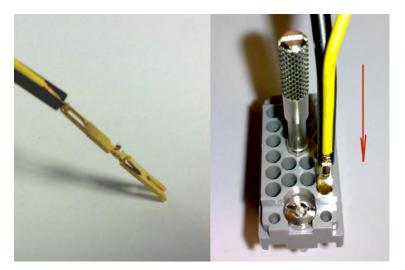

To Insert contact simply apply the cable into the channel and orientate the fork of the contact into the desired position on the back of the Edac connector body.

Push contact into the body with the tool.

47-005 - EDAC Contact removal tool is a forked tool, (not unlike the forks on the EDAC contacts). A 'tongue' is engaged to eject the contact when the plunger of the tool is pressed.

To eject a contact, on the front of the EDAC connector body, orientate the forks of the tool 90 degrees to the forks of the contact to be removed. Insert tool onto contact and into the body of the connector until it stops.