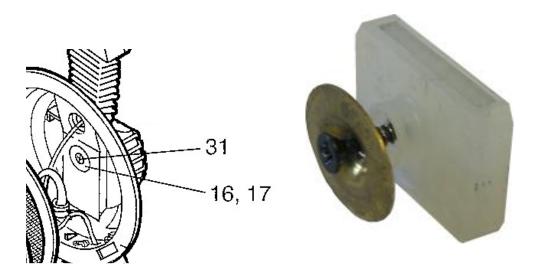

This sub assembly consisting of:

| Item | Stock  | Description                                                                           |
|------|--------|---------------------------------------------------------------------------------------|
| 16   | 27-816 | CANFORD SPARE SLIDING PART For DMH205/220/225/285, SMH210 headphones/headset headband |
| 17   | 27-817 | CANFORD SPARE WASHER For DMH205/220/225/285, SMH210 headphones/headset                |
| 31   | 27-809 | CANFORD SPARE SCREW For DMH205/220/225/285, SMH210 headphones/headset, M2.2 x 9.5 csk |

.....secures the earcup to the headband whilst allowing adjustment by sliding in the headband slot.

Spare sliding part, screw and washer shown in situ on headband.

Ear loudspeaker and shell removed for clarity