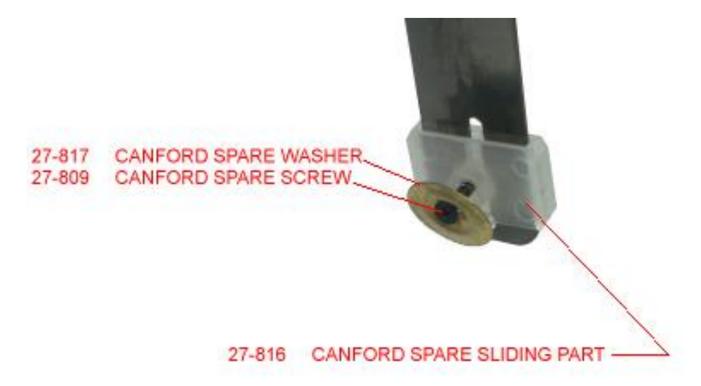

This sub assembly consisting of:

| Item | Stock  | Description                                                                           |
|------|--------|---------------------------------------------------------------------------------------|
| 16   | 27-816 | CANFORD SPARE SLIDING PART For DMH205/220/225/285, SMH210 headphones/headset headband |
| 17   | 27-817 | CANFORD SPARE WASHER For DMH205/220/225/285, SMH210 headphones/headset                |
| 31   | 27-809 | CANFORD SPARE SCREW For DMH205/220/225/285, SMH210 headphones/headset, M2.2 x 9.5 csk |

.....secures the earcup to the headband whilst allowing adjustment by sliding in the headband slot.

Spare sliding part, screw and washer shown in situ on headband.

Ear loudspeaker and shell removed for clarity