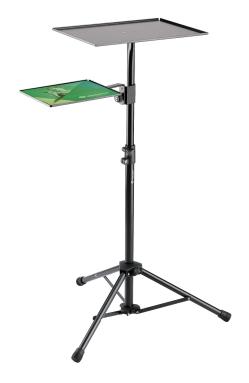

## **Data**

| Adjustment             | stepless                              |
|------------------------|---------------------------------------|
| Connection stand/plate | prismatic »V-block« connector         |
| EAN                    | 4016842116072                         |
| Height                 | from 710 to 1,210 mm                  |
| Laptop rest            | 400 x 290 mm                          |
| Leg construction       | tube legs with cross braces           |
| Material               | steel                                 |
| Max. load capacity     | 10 kg                                 |
| Mouse rest             | 245 x 195 mm                          |
| Rod combination        | 2-piece folding design                |
| Special features       | mouse pad and 4 rubber knobs included |
| Туре                   | black                                 |
| Weight                 | 4.445 kg                              |
|                        |                                       |

Height adjustable tripod with ergonomic clamping elements. The laptop rest plate can be easily attached to the bottom part by a prismatic connection. Includes a clampable mouse rest.