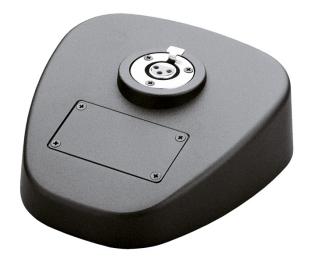

Black cast-iron base with a horizontally mounted XLR-style female socket on upper face. Removable plate, suitable for fitting switches, indicators, controls or connectors, with access to space for additional circuitry. Base is fitted with rear-mounted 3-pole XLR male connector.