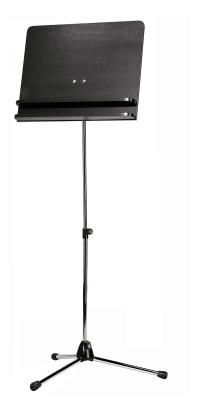

## Orchestra music stand

## **Product variant**

11832-000-02 - chrome stand with black wooden desk

## Data

| Connection stand/plate | prismatic »V-block« connector       |
|------------------------|-------------------------------------|
| EAN                    | 4016842829446                       |
| Height                 | from 615 to 1,150 mm                |
| Leg construction       | socket with foldable legs           |
| Material               | steel stand, wooden desk            |
| Music desk dimensions  | 550 x 440 mm                        |
| Product Category       | Topline                             |
| Rod combination        | 2-piece folding design              |
| Special features       | additional shelf                    |
| Туре                   | chrome stand with black wooden desk |
| Weight                 | 4.96 kg                             |
|                        |                                     |

Like model 118/1, but desk has additional shelf.