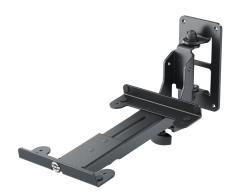

## Speaker wall mount M

## **Data**

| 0° to -17°                                                    |
|---------------------------------------------------------------|
| 4016842118731                                                 |
| steel                                                         |
| 15 kg                                                         |
| attaches to walls                                             |
| clamping range for loudspeakers with a depth of 150 to 220 mm |
| 108 °                                                         |
| 160 x 90 mm                                                   |
| 2.05 kg                                                       |
| 170 mm                                                        |
|                                                               |

Solid and stable wall mount with adjustable boom for monitors and speakers up to 15 kg. The boom can be swiveled on both sides up to 54° and tilted continuously up to -17°. The width is 170 mm and the clamping depth ranges from 150 to 220 mm. Self-adhesive rubber pads protect the surface of the box and prevent vibration noise. User-friendly controls allow quick and convenient adjustments, which also remain fixed thanks to additional counter options. The sturdy metal construction is protected by a durable powder coating.