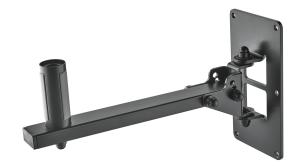

## Speaker wall mount

## **Data**

| 0° to -25°                                                                                         |
|----------------------------------------------------------------------------------------------------|
| 4016842119103                                                                                      |
| steel                                                                                              |
| 25 kg                                                                                              |
| attaches to walls                                                                                  |
| straddling bearing-anchors diameter 35 to 37 mm x 85 mm                                            |
| patented straddling bearing-anchors;<br>guarantee effective clamping of speaker in<br>any position |
| 120 °                                                                                              |
| 359 mm                                                                                             |
| 220 x 120 mm                                                                                       |
| 314 mm                                                                                             |
| 2 kg                                                                                               |
|                                                                                                    |

Robust wall mount for holding speakers with flange socket up to 25 kg. The swivel range is continuously adjustable up to 120°. The tilt can be fixed in three steps with 0°, -12.5° and -25°. A patented expanding mandrel ensures a wobble- and vibration-free fit of the speaker. The solid steel construction and durable powder coating ensure long-lasting use.