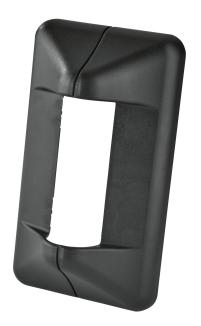

## Cover for speaker wall mount

## **Product variant**

24463-000-55 - black

Attractive cover for speaker wall mounts with a wall mounting plate of 160 x 90 mm (e.g. 24471). This cover conceals the fastening parts of the wall mount and thus visually enhances it. The cover can be easily and quickly attached to the installed wall mount and removed again for service work. No tools are required for installation, as the robust cover made of impact-resistant plastic is fastened with magnets. Several cable outlets are provided for concealed cable routing.