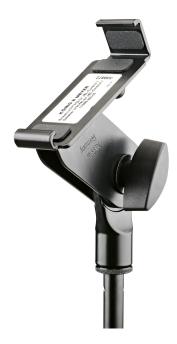

This special adapter mounts the "JBL Control 1" speaker to a microphone stand. Mounting the Control 1 is simple and quick. The speaker can be placed at any angle thanks to the variable swivel function. With the 3/8" threaded connector it can be mounted on any universal microphone stand, be it in the studio or in front of a live audience.