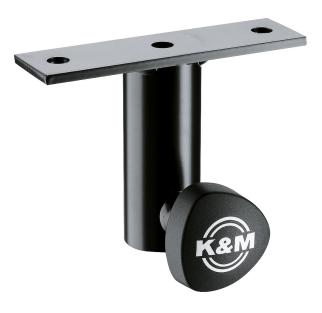

## 24281 Screw-on adapter

Attachable to speakers. Slip-on adapter for speaker stands with tube-diameter 35 mm. With 2 drill holes diam. 11 mm at intervals of 115 mm and locking device. Mounting bolts M10 x 40 mm, washers and nuts (2 of each) included.