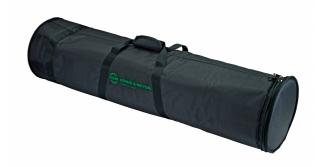

## **Product variant**

21316-000-00

| Dimensions         | 1,200 mm                                                                       |
|--------------------|--------------------------------------------------------------------------------|
| Fastener           | zip fastener                                                                   |
| Handle or carrying | <b>tyþe</b> ndle                                                               |
| Material           | 1680D Nylon fabric                                                             |
| Special features   | to store and transport two speaker/lighting stands;<br>two inside compartments |
| Weight             | 2.1 kg                                                                         |

Large carrying case for speaker and hand crank stands. Case made of extremely durable 1680D nylon fabric. All seams hand-stitched in high quality. Padded carrying handles and a durable zipper are further quality features.