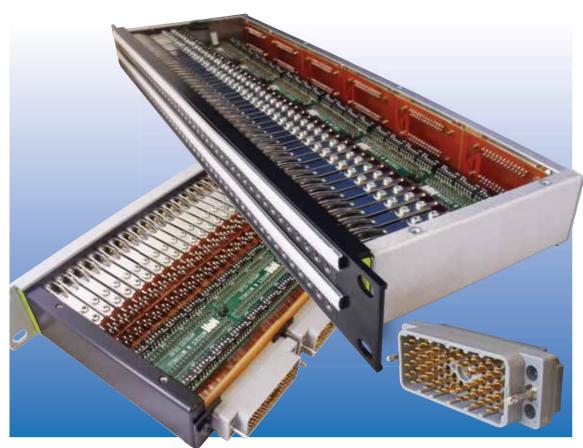

#### **Example shown:**

2 rows of 48 Jacks / Equal spaced / Divided Jackfield

- 6 x 56 way male edac's can also be made with female edac's
- Flexi-Patch Jackfield (closed unit) pin out option 1 FLEXIMONO 201

- 6 x 56 way male edac's can also be made with female edac's
- Flexi-Patch Jackfield (closed unit) pin out option 2 FLEXSTER 701

- 12 x 25 way DSUB Connectors
- Flexi-Patch Jackfield (closed unit)