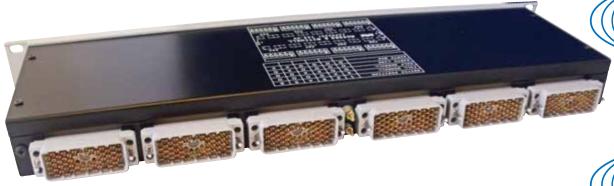

- 6 x 56 way male edac's can also be made with female edac's
- Flexi-Patch Jackfield (closed unit) pin out option 1 FLEXIMONO 201

- 6 x 56 way male edac's can also be made with female edac's
- Flexi-Patch Jackfield (closed unit) pin out option 2 FLEXSTER 701

- 12 x 25 way DSUB Connectors
- Flexi-Patch Jackfield (closed unit)