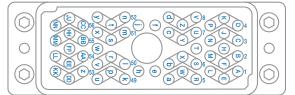

#### Fleximono 201

C Jacks AB Jacks

T = TIP R = RING S = SLEEVE

Side view

**AB Jacks (top row)** 

#### Flexster 701

C Jacks AB Jacks

T = TIP R = RING S = SLEEVE

#### Rear view (Fleximono 201)

**Rear view (Flexster 701)**