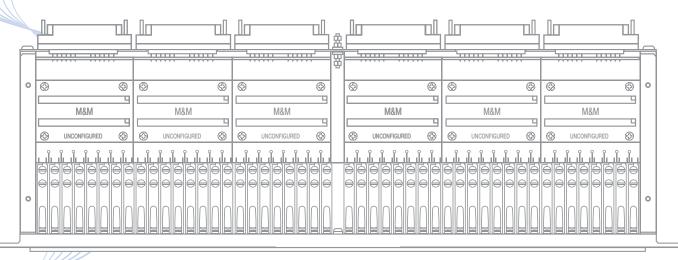

- 12 x 25 way DSUB Connectors
- Flexi-Patch Jackfield (closed unit)





## FLEXI-PATCH JACKFIELDS



#### Fleximono 201

C Jacks AB Jacks



T = TIP R = RING S = SLEEVE





Side view

**AB Jacks (top row)** 



#### Flexster 701

C Jacks AB Jacks



T = TIP R = RING S = SLEEVE



#### Miniature Jack Bush

Inside Diameter **4.40mm**Outside diameter **6.35mm** 

#### **Miniature Designation Strip Holder**

436.00 x 6.00

#### **Miniature Designation Strip (visable)**

436.00 x 7.00

#### **Shipping details for Flexi-Patch Jackfields**

Packaging Box Dimensions

Width 600.00 x Depth 315.00 x Height 185.00

#### **Gross Weight**

3.5kg



## FLEXI-PATCH JACKFIELDS



## Technical Specifications all sizes in mm

#### **Example shown:**

2 rows of 48 Jacks / Equal spaced / Divided Jackfield







#### Rear view (Fleximono 201)



**Rear view (Flexster 701)**