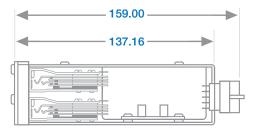

------------------|---------|-------------------------|----------------------|--------------------|---------|
| -          | Silver                | Equal   | 2 x 48                  | Brass                | -                  |         |
| JAF00303SV | Silver                | Equal   | 2 x 48                  | Nickel               | -                  | NON NON |
| -          | Black                 | Equal   | 2 x 48                  | Brass                | -                  | Ž       |
| JAF00303BK | Black                 | Equal   | 2 x 48                  | Nickel               | -                  | 0       |

- 12 x 25 way DSUB Connectors
- Flexi-Patch Jackfield (closed unit)





## FLEXI-PATCH JACKFIELDS



#### Fleximono 201

C Jacks AB Jacks



T = TIP R = RING S = SLEEVE





Side view

**AB Jacks (top row)** 



#### Flexster 701

C Jacks AB Jacks



T = TIP R = RING S = SLEEVE



#### Miniature Jack Bush

Inside Diameter **4.40mm**Outside diameter **6.35mm** 

#### **Miniature Designation Strip Holder**

436.00 x 6.00

#### **Miniature Designation Strip (visable)**

436.00 x 7.00

#### **Shipping details for Flexi-Patch Jackfields**

Packaging Box Dimensions

Width 600.00 x Depth 315.00 x Height 185.00

#### **Gross Weight**

3.5kg



## FLEXI-PATCH JACKFIELDS



## Technical Specifications all sizes in mm

#### **Example shown:**

2 rows of 48 Jacks / Equal spaced / Divided Jackfield







#### Rear view (Fleximono 201)



**Rear view (Flexster 701)**