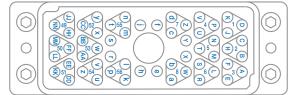

## 1U Continuous Flexi-Patch DSUB

| Part No.   | Front Panel<br>Finish | Spacing | No. of Jacks<br>Per Row | Bush Jacks<br>Finish | Bush Jacks<br>Type |         |
|------------|-----------------------|---------|-------------------------|----------------------|--------------------|---------|
| -          | Silver                | Equal   | 2 x 48                  | Brass                | -                  |         |
| JAF00303SV | Silver                | Equal   | 2 x 48                  | Nickel               | -                  | NON NON |
| -          | Black                 | Equal   | 2 x 48                  | Brass                | -                  | Ž       |
| JAF00303BK | Black                 | Equal   | 2 x 48                  | Nickel               | -                  | 0       |

- 12 x 25 way DSUB Connectors
- Flexi-Patch Jackfield (closed unit)