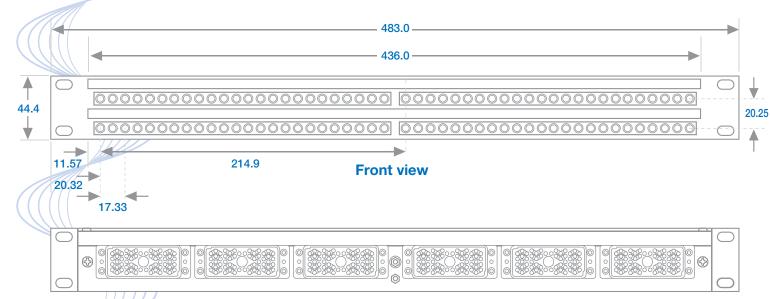

## Technical Specifications all sizes in mm

#### **Example shown:**

2 rows of 48 Jacks / Equal spaced / Divided Jackfield