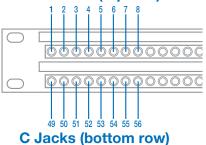

#### Fleximono 201

C Jacks AB Jacks

T = TIP R = RING S = SLEEVE

Side view

**AB Jacks (top row)** 