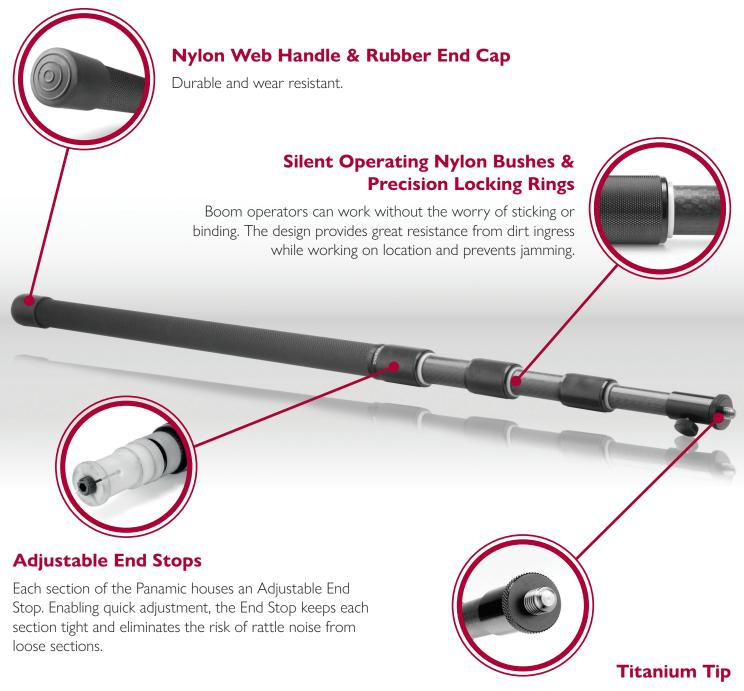

# HAND CRAFTED IN THE UK, BY CANFORD

Panamic Boom Poles are made from the highest quality carbon fibre making them extremely lightweight with superb balance. Panamic Booms incorporate wear resistant nylon web handles and unique adjustable end stops which guarantee silent operation and significantly extend the working life of the boom.

Panamic boom poles are designed so that, in the event of damage, all components can be replaced by the user.

Tough corrosion resistant Titanium Tip is approximately 1/3 the weight of an equivalent Stainless Steel Tip

### **Carbon Fibre Construction**

Panamic Boom Poles are constructed using Carbon Fibre. This light weight material is exceptionally strong and unlike Aluminium Poles and other Graphite Poles, Carbon Fibre does not bend as much. Carbon Fibre is more comfortable for users and enables precision positioning.

The entire range, which includes three, four and five section poles ranging from 0.73 to 5.00 metres in length, have silent operating nylon bushes, precision locking-rings and titanium tips.

Available in mini, midi or maxi sizes, this denoting the size of the outermost section (the 'handle'), and with three, four or five sections. All tips are manufactured from titanium for strength and resistance to damage. Fixed tips have the industry-standard 3/8 inch threads. Detachable tips have two different threads, one at each end, 3/8 inch and 5/16 inch (an old film-industry standard).