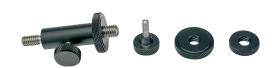

# **BOOM POLE SPARES**

| Stock code | Style                                                                                 |  |  |
|------------|---------------------------------------------------------------------------------------|--|--|
| 53-5851    | PANAMIC Titanium tip (complete)                                                       |  |  |
| 53-5852    | PANAMIC Titanium tip (complete)                                                       |  |  |
| 53-5853    | PANAMIC Titanium tip locking wheel, large, for detachable tips                        |  |  |
| 53-5854    | PANAMIC Titanium tip locking wheel, small, for fixed tips                             |  |  |
| 53-5856    | PANAMIC Rubber bung for mini booms (fits 53-5803, 53-5804, 53-5805, 53-5806, 53-5807) |  |  |
| 53-5857    | PANAMIC Rubber bung for 3 section midi/maxi booms (fits 53-5809, 53-5811)             |  |  |
| 53-5858    | PANAMIC Rubber bung for 4 section midi/maxi booms (fits 53-5810, 53-5812)             |  |  |
| 53-5859    | PANAMIC End screw cap for mini booms (fits 53-5801, 53-5808)                          |  |  |
| 53-5861    | PANAMIC Set of 6 bushes for 3 section mini booms                                      |  |  |
| 53-5862    | PANAMIC Set of 9 bushes for 4 section fixed-tip mini boom                             |  |  |
| 53-5863    | PANAMIC Set of 9 bushes for 4 section detachable tip mini boom                        |  |  |
| 53-5864    | PANAMIC Set of 12 bushes for 5 section mini booms                                     |  |  |
| 53-5865    | PANAMIC Set of 6 bushes for 3 section midi and maxi booms                             |  |  |
| 53-5866    | PANAMIC Set of 9 bushes for 4 section midi and maxi booms                             |  |  |
| 53-5871    | PANAMIC Adjustable end stop for mini booms, 0.625 inch tube                           |  |  |
| 53-5872    | PANAMIC Adjustable end stop for mini booms, 0.750 inch tube                           |  |  |
| 53-5873    | PANAMIC Adjustable end stop for mini booms, 0.875 inch tube                           |  |  |
| 53-5874    | PANAMIC Adjustable end stop for mini booms, 1 inch tube                               |  |  |
| 53-5875    | PANAMIC Adjustable end stop for 3 section midi/maxi booms, 0.875 inch tube            |  |  |
| 53-5876    | PANAMIC Adjustable end stop for 3 section midi/maxi booms, 1 inch tube                |  |  |
| 53-5877    | PANAMIC Adjustable end stop for 4 section midi/maxi booms, 0.875 inch tube            |  |  |
| 53-5878    | PANAMIC Adjustable end stop for 4 section midi/maxi booms, 1 inch tube                |  |  |
| 53-5879    | PANAMIC Adjustable end stop for 4 section midi/maxi booms, 1.125 inch tube            |  |  |
| 53-5880    | PANAMIC Replacement handle for mini booms, 0.48 metres                                |  |  |
| 53-5881    | PANAMIC Replacement handle for mini booms, 0.56 metres                                |  |  |
| 53-5882    | PANAMIC Replacement handle for mini booms, 0.73 metres                                |  |  |
| 53-5883    | PANAMIC Replacement handle for mini booms, 0.73 metres                                |  |  |
| 53-5884    | PANAMIC Replacement handle for mini booms, 0.73 metres                                |  |  |
| 53-5885    | PANAMIC Replacement handle for mini booms, 0.80 metres                                |  |  |
| 53-5886    | PANAMIC Replacement handle for mini booms, 1.00 metre                                 |  |  |
| 53-5887    | PANAMIC Replacement handle for 3 section midi boom, 1.24 metres                       |  |  |
| 53-5888    | PANAMIC Replacement handle for 4 section midi boom, 1.24 metres                       |  |  |
| 53-5889    | PANAMIC Replacement handle for 3 section maxi boom, 1.50 metres                       |  |  |
| 53-5890    | PANAMIC Replacement handle for 4 section maxi boom, 1.50 metres                       |  |  |
| 53-5891    | PANAMIC Thimble for mini booms, 7/8" thread                                           |  |  |
| 53-5892    | PANAMIC Thimble for mini booms, 1" thread                                             |  |  |
| 53-5893    | PANAMIC Thimble for mini booms, 1 1/8" thread                                         |  |  |
| 53-5894    | PANAMIC Thimble for mini booms, 1 1/4" thread, engraved                               |  |  |
| 53-5895    | PANAMIC Thimble for mini booms, 1 1/8" thread, engraved                               |  |  |
| 53-5896    | PANAMIC Thimble for midi & maxi booms, 1 1/8" thread                                  |  |  |
| 53-5897    | PANAMIC Thimble for midi & maxi booms, 1 1/4" thread                                  |  |  |
| 53-5898    | PANAMIC Thimble for 3 section midi & maxi booms, 1 1/4" thread, engraved              |  |  |
| 53-5899    | PANAMIC Thimble for 4 section midi & maxi booms, 1 3/8" thread, engraved              |  |  |