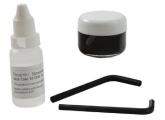

### 53-5850 Panamic Maintenence Kit

This kit is available to assist in the upkeep of Panamic poles and consists of:

- Two allen keys (3/16" and 5/32") for End Stop adjustment
- The Panamic Maintenence Guide
- 15ml bottle of non-evaporating, low viscosity Silicon fluid for lubricating carbon sliding poles
- 15g pack of Lithium Grease which is oxidation & washout resistant for use on the threads of each section (Silicon fluid and lithium grease are also available separately)