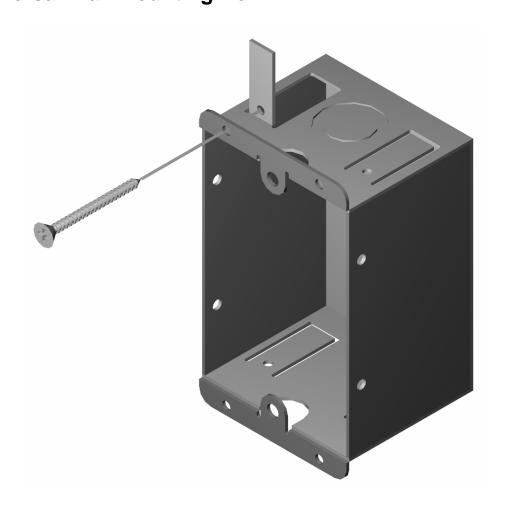

## Installation in New Construction:

Install box to studs or other wall support structure. Attach conduits, if used. The small knockouts fit metric conduits; the larger knockouts fit US conduits.

## Installation in Existing Wall:

Cut out an opening the size of the box. Remove knockouts in box as required. Slide box into place. Bend tabs up from inside of box. Secure in place using screws provided.