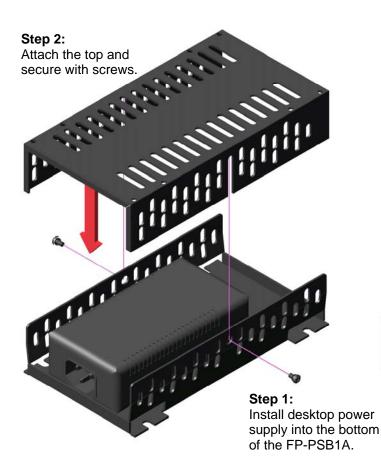

Step 3 Optional: Attach the FP-PA20 power amplifier and secure with screws.

Mount the FP-PSB1A to any flat surface or slide it into the rails on an FP-RRA or FP-RRAH rack adapter. The FP-PSB1A may be used solely to mount a desktop power supply without mounting a module to the FP-PSB1A. STICK-ON® modules may be used with the FP-PSB1A by substituting an RDL ST-PBR4A (mounting frame for 4 STICK-ONS) for the FP-PA20 power amplifier module shown in the example above. Compatible with all RDL desktop power supplies and with any desktop power supply with maximum dimensions: 5.8" (14.7 cm) x 3" (7.6 cm) x 1.7" (4.3 cm)