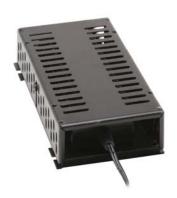

FP-PSB1A Power Supply Bracket with desktop supply

FP-PSB1A with power supply and FP-PA20 audio amplifier mounted

FP-PSB1A Power Supply Bracket with ST-PBR4

FP-PSB1A mounted in FP-RRA

Step 3 Optional: Attach the FP-PA20 power amplifier and secure with screws.

Mount the FP-PSB1A to any flat surface or slide it into the rails on an FP-RRA or FP-RRAH rack adapter. The FP-PSB1A may be used solely to mount a desktop power supply without mounting a module to the FP-PSB1A. STICK-ON® modules may be used with the FP-PSB1A by substituting an RDL ST-PBR4A (mounting frame for 4 STICK-ONS) for the FP-PA20 power amplifier module shown in the example above. Compatible with all RDL desktop power supplies and with any desktop power supply with maximum dimensions: 5.8" (14.7 cm) x 3" (7.6 cm) x 1.7" (4.3 cm)