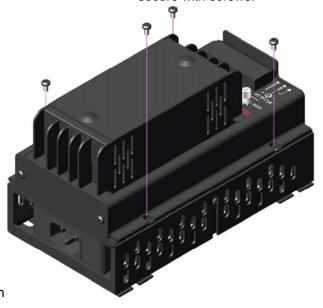

Step 3 Optional: Attach the FP-PA20 power amplifier and secure with screws.

Mount the FP-PSB1A to any flat surface or slide it into the rails on an FP-RRA or FP-RRAH rack adapter. The FP-PSB1A may be used solely to mount a desktop power supply without mounting a module to the FP-PSB1A. STICK-ON® modules may be used with the FP-PSB1A by substituting an RDL ST-PBR4A (mounting frame for 4 STICK-ONS) for the FP-PA20 power amplifier module shown in the example above. Compatible with all RDL desktop power supplies and with any desktop power supply with maximum dimensions: 5.8" (14.7 cm) x 3" (7.6 cm) x 1.7" (4.3 cm)