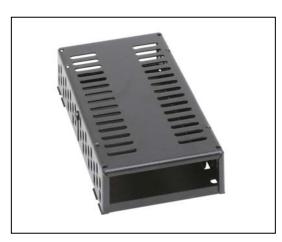

FP-PSB1A Power Supply Bracket with desktop supply

FP-PSB1A with power supply and FP-PA20 audio amplifier mounted

FP-PSB1A Power Supply Bracket with ST-PBR4

FP-PSB1A mounted in FP-RRA

## **TYPICAL PERFORMANCE**

2.3 in. 5.84 cm Dimensions: Height: Width: 3.3 in.

8.38 cm 5.95 in. Length: 15.1 cm