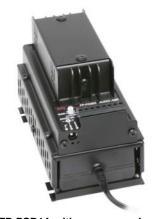

FP-PSB1A Power Supply Bracket with desktop supply

FP-PSB1A with power supply and FP-PA20 audio amplifier mounted

FP-PSB1A Power Supply Bracket with ST-PBR4

FP-PSB1A mounted in FP-RRA

The FP-PSB1A mounts to any flat surface or in an RDL Flat-Pak™ series rack mount panel (FP-RRA or FP-RRAH). The design of the FP-PSB1A allows it to slide into the Flat-Pak rack mount track. Mounting the FP-PA20 power amplifier (or other RDL modules using available adapter) together with the power supply conserves rack space and produces a convenient and professional installation.