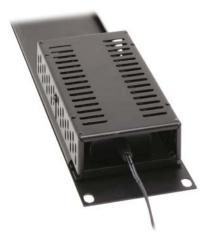

FP-PSB1A Power Supply Bracket with desktop supply

FP-PSB1A with power supply and FP-PA20 audio amplifier mounted

FP-PSB1A Power Supply Bracket with ST-PBR4

FP-PSB1A mounted in FP-RRA