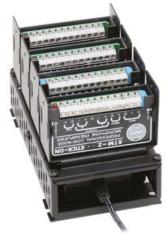

FP-PSB1A Power Supply Bracket with desktop supply

FP-PSB1A with power supply and FP-PA20 audio amplifier mounted

FP-PSB1A Power Supply Bracket with ST-PBR4

FP-PSB1A mounted in FP-RRA

Step 3 Optional: Attach the FP-PA20 power amplifier and secure with screws.

Mount the FP-PSB1A to any flat surface or slide it into the rails on an FP-RRA or FP-RRAH rack adapter. The FP-PSB1A may be used solely to mount a desktop power supply without mounting a module to the FP-PSB1A. STICK-ON® modules may be used with the FP-PSB1A by substituting an RDL ST-PBR4A (mounting frame for 4 STICK-ONS) for the FP-PA20 power amplifier module shown in the example above. Compatible with all RDL desktop power supplies and with any desktop power supply with maximum dimensions: 5.8" (14.7 cm) x 3" (7.6 cm) x 1.7" (4.3 cm)