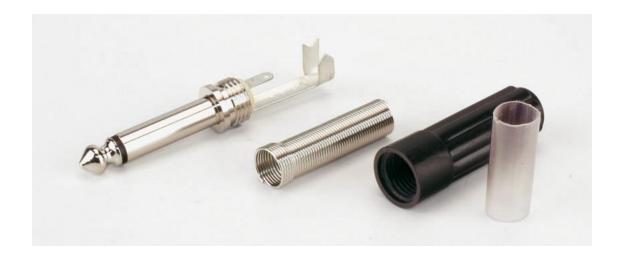

## Material

Bushing Steel sp.
Contact plating 2 μm Ni

Contacts Brass (CuZn39Pb3)

Shell ABS

Insulation Thermoplastic

Strain relief Crimp type SnCe plated