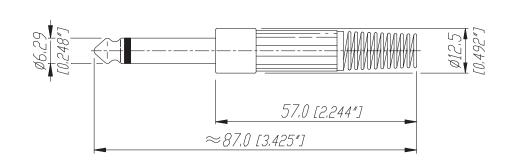

## Mechanical

Cable O.D. ≤ 6 mm

Lifetime 1000 mating cycles

Thread on body & shell M10 x 1 Wiresize 24 AWG