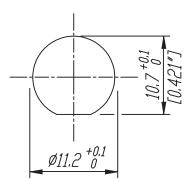

## **Technical Information**

| Flectrical                |                      |                           |  |  |  |
|---------------------------|----------------------|---------------------------|--|--|--|
| Contact resistance        | < 5 mΩ (inner)       |                           |  |  |  |
| Dielectric strength       | > 0.5 kVdc           |                           |  |  |  |
| Insulation resistance     | > 1 GΩ               |                           |  |  |  |
| Rated current per contact | < 5 A                |                           |  |  |  |
| Mechanical                |                      |                           |  |  |  |
| Lifetime                  | > 1000 mating cycles |                           |  |  |  |
| Panel thickness           | max. 6 mm            |                           |  |  |  |
| Wiresize                  | 0.22 mm <sup>2</sup> | (24 AWG )                 |  |  |  |
| Environmental             |                      |                           |  |  |  |
| Solderability             | Complies wit         | Complies with IEC 68-2-20 |  |  |  |
| Temperature range         | -30 °C to +85 °C     |                           |  |  |  |