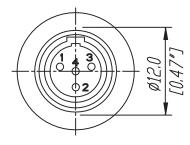

## 43-5075 REAN RT3MP Male panel 43-5076 REAN RT4MP Male panel 43-5077 REAN RT5MP Male panel 43-5085 REAN RT3MP-D Male panel (pack of 100, disassembled) 43-5086 REAN RT4MP-D Male panel (pack of 100, disassembled)

## **Technical Information**

| Flectrical                |                      |                           |  |  |  |
|---------------------------|----------------------|---------------------------|--|--|--|
| Contact resistance        | < 5 mΩ (inner)       |                           |  |  |  |
| Dielectric strength       | > 0.5 kVdc           |                           |  |  |  |
| Insulation resistance     | > 1 GΩ               |                           |  |  |  |
| Rated current per contact | < 5 A                |                           |  |  |  |
| Mechanical                |                      |                           |  |  |  |
| Lifetime                  | > 1000 mating cycles |                           |  |  |  |
| Panel thickness           | max. 6 mm            |                           |  |  |  |
| Wiresize                  | 0.22 mm <sup>2</sup> | (24 AWG )                 |  |  |  |
| Environmental             |                      |                           |  |  |  |
| Solderability             | Complies wit         | Complies with IEC 68-2-20 |  |  |  |
| Temperature range         | -30 °C to +85 °C     |                           |  |  |  |