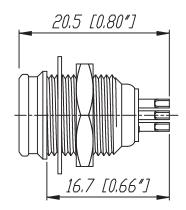

TINY xlr male chassis connector, nickel housing, gold plated contacts

- Front and rear mountable design
- Shielded system high noise immunity and EMI protection
- Watertight chassis connector, even in unmated condition

## **Technical Information**

| Flectrical                |                      |                           |  |  |  |
|---------------------------|----------------------|---------------------------|--|--|--|
| Contact resistance        | < 5 mΩ (inner)       |                           |  |  |  |
| Dielectric strength       | > 0.5 kVdc           |                           |  |  |  |
| Insulation resistance     | > 1 GΩ               |                           |  |  |  |
| Rated current per contact | < 5 A                |                           |  |  |  |
| Mechanical                |                      |                           |  |  |  |
| Lifetime                  | > 1000 mating cycles |                           |  |  |  |
| Panel thickness           | max. 6 mm            |                           |  |  |  |
| Wiresize                  | 0.22 mm <sup>2</sup> | (24 AWG )                 |  |  |  |
| Environmental             |                      |                           |  |  |  |
| Solderability             | Complies wit         | Complies with IEC 68-2-20 |  |  |  |
| Temperature range         | -30 °C to +85 °C     |                           |  |  |  |