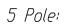

## **REAN RTxMP Male panel**

## 43-5075 REAN RT3MP Male panel 43-5076 REAN RT4MP Male panel 43-5077 REAN RT5MP Male panel 43-5085 REAN RT3MP-D Male panel (pack of 100, disassembled) 43-5086 REAN RT4MP-D Male panel (pack of 100, disassembled)

TINY xlr male chassis connector, nickel housing, gold plated contacts

- Front and rear mountable design
- Shielded system high noise immunity and EMI protection
- Watertight chassis connector, even in unmated condition

## **Technical Information**

| Flectrical                |                      |                           |  |  |  |
|---------------------------|----------------------|---------------------------|--|--|--|
| Contact resistance        | < 5 mΩ (inner)       |                           |  |  |  |
| Dielectric strength       | > 0.5 kVdc           |                           |  |  |  |
| Insulation resistance     | > 1 GΩ               |                           |  |  |  |
| Rated current per contact | < 5 A                |                           |  |  |  |
| Mechanical                |                      |                           |  |  |  |
| Lifetime                  | > 1000 mating cycles |                           |  |  |  |
| Panel thickness           | max. 6 mm            |                           |  |  |  |
| Wiresize                  | 0.22 mm <sup>2</sup> | (24 AWG )                 |  |  |  |
| Environmental             |                      |                           |  |  |  |
| Solderability             | Complies wit         | Complies with IEC 68-2-20 |  |  |  |
| Temperature range         | -30 °C to +85 °C     |                           |  |  |  |