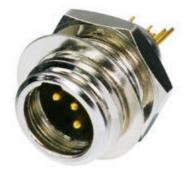

## **REAN RTxMP Male panel**

## 43-5075 REAN RT3MP Male panel 43-5076 REAN RT4MP Male panel 43-5077 REAN RT5MP Male panel 43-5085 REAN RT3MP-D Male panel (pack of 100, disassembled) 43-5086 REAN RT4MP-D Male panel (pack of 100, disassembled)

TINY xlr male chassis connector, nickel housing, gold plated contacts

- Front and rear mountable design
- Shielded system high noise immunity and EMI protection
- Watertight chassis connector, even in unmated condition