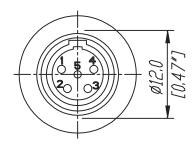

## **Technical Information**

| Flectrical                |                      |                           |  |  |  |
|---------------------------|----------------------|---------------------------|--|--|--|
| Contact resistance        | < 5 mΩ (inner)       |                           |  |  |  |
| Dielectric strength       | > 0.5 kVdc           |                           |  |  |  |
| Insulation resistance     | > 1 GΩ               |                           |  |  |  |
| Rated current per contact | < 5 A                |                           |  |  |  |
| Mechanical                |                      |                           |  |  |  |
| Lifetime                  | > 1000 mating cycles |                           |  |  |  |
| Panel thickness           | max. 6 mm            |                           |  |  |  |
| Wiresize                  | 0.22 mm <sup>2</sup> | (24 AWG )                 |  |  |  |
| Environmental             |                      |                           |  |  |  |
| Solderability             | Complies wit         | Complies with IEC 68-2-20 |  |  |  |
| Temperature range         | -30 °C to +85 °C     |                           |  |  |  |