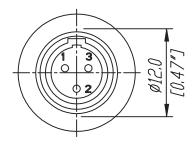

## 43-5075 REAN RT3MP Male panel 43-5076 REAN RT4MP Male panel 43-5077 REAN RT5MP Male panel 43-5085 REAN RT3MP-D Male panel (pack of 100, disassembled) 43-5086 REAN RT4MP-D Male panel (pack of 100, disassembled)

## **Technical Information**

| Flectrical                |                      |                           |  |  |  |
|---------------------------|----------------------|---------------------------|--|--|--|
| Contact resistance        | < 5 mΩ (inner)       |                           |  |  |  |
| Dielectric strength       | > 0.5 kVdc           |                           |  |  |  |
| Insulation resistance     | > 1 GΩ               |                           |  |  |  |
| Rated current per contact | < 5 A                |                           |  |  |  |
| Mechanical                |                      |                           |  |  |  |
| Lifetime                  | > 1000 mating cycles |                           |  |  |  |
| Panel thickness           | max. 6 mm            |                           |  |  |  |
| Wiresize                  | 0.22 mm <sup>2</sup> | (24 AWG )                 |  |  |  |
| Environmental             |                      |                           |  |  |  |
| Solderability             | Complies wit         | Complies with IEC 68-2-20 |  |  |  |
| Temperature range         | -30 °C to +85 °C     |                           |  |  |  |