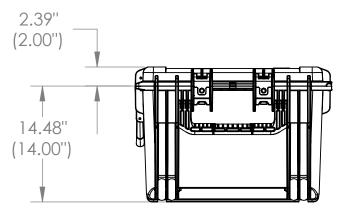

## note: dimensions in (x.xx) are id

| This drawing and all information details are the sole property of SKB Corporation, Orange CA. Any unauthorized use will be punished to the full extent of the law. | Case Series: | 3i series  | Dimensions (for reference only) |               |               |         |              |
|--------------------------------------------------------------------------------------------------------------------------------------------------------------------|--------------|------------|---------------------------------|---------------|---------------|---------|--------------|
|                                                                                                                                                                    | Case part#   | 3i-2922-16 |                                 | Length        | Width         | Overall | Base / Lid   |
|                                                                                                                                                                    |              |            |                                 | left to right | front to back | height  | height       |
|                                                                                                                                                                    | Weight:      |            | Exterior                        | 31.94"        | 24.54"        | 16.87"  | 14.48"-2.39" |
|                                                                                                                                                                    |              |            | Inerior                         | 29.00"        | 22.00"        | 16.00"  | 14.00"-2.00" |