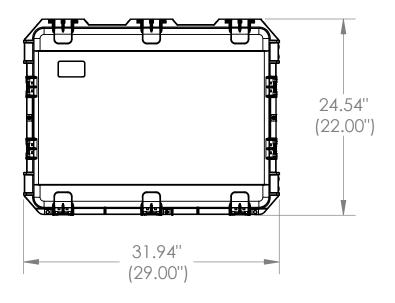

## note: dimensions in (x.xx) are id

| This drawing and all information details are the sole property of SKB Corporation, Orange CA. Any unauthorized use will be punished to the full extent of the law. | Case Series: | 3i series  | Dimensions (for reference only) |               |               |         |              |
|--------------------------------------------------------------------------------------------------------------------------------------------------------------------|--------------|------------|---------------------------------|---------------|---------------|---------|--------------|
|                                                                                                                                                                    | Case part#   | 3i-2922-16 |                                 | Length        | Width         | Overall | Base / Lid   |
|                                                                                                                                                                    |              |            |                                 | left to right | front to back | height  | height       |
|                                                                                                                                                                    | Weight:      |            | Exterior                        | 31.94"        | 24.54"        | 16.87"  | 14.48"-2.39" |
|                                                                                                                                                                    |              |            | Inerior                         | 29.00"        | 22.00"        | 16.00"  | 14.00"-2.00" |