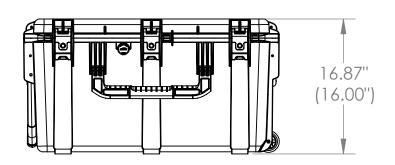

## note: dimensions in (x.xx) are id

| This drawing and all information details are the sole property of SKB Corporation, Orange CA. Any unauthorized use will be punished to the full extent of the law. | Case Series: | 3i series  | Dimensions (for reference only) |               |               |         |              |
|--------------------------------------------------------------------------------------------------------------------------------------------------------------------|--------------|------------|---------------------------------|---------------|---------------|---------|--------------|
|                                                                                                                                                                    | Case part#   | 3i-2922-16 |                                 | Length        | Width         | Overall | Base / Lid   |
|                                                                                                                                                                    |              |            |                                 | left to right | front to back | height  | height       |
|                                                                                                                                                                    | Weight:      |            | Exterior                        | 31.94"        | 24.54"        | 16.87"  | 14.48"-2.39" |
|                                                                                                                                                                    |              |            | Inerior                         | 29.00"        | 22.00"        | 16.00"  | 14.00"-2.00" |