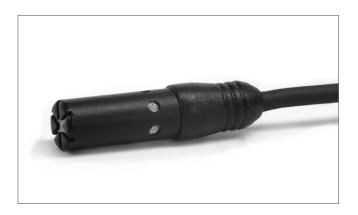

## VT100 CARDIOID MICROPHONE

Clear voice reproduction in noisy environments.

The Voice Technologies VT100 is a professional lavalier microphone designed for clear, accurate voice reproduction. Thanks to the cardioid characteristic the VT100 produces nearly no feedback and reduces background noise. The rotatable clip allows an exact positioning of the microphone. Ideal in noisy environments or when the talent is close to the monitor speakers.

The Voice Technologies VT100 is perfect for public address and presenters. Special feature: the small microphone capsule unit is detachable from the mounting base.

Colors: black

Application area: Stage - Public address and presenters