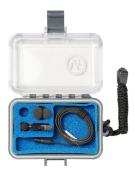

The Voice Technologies VT100 comes in the solid, waterproof VTO box with the following accessories::

| AR5 | DT100   | Alligator Clip (360 degrees rotable)        |
|-----|---------|---------------------------------------------|
| •   | WS100/8 | Windscreen (special windscreen with rubber) |