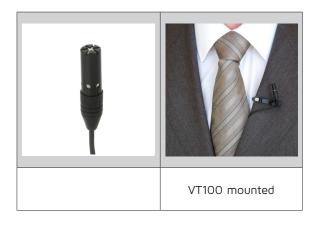

## VT100 CARDIOID MICROPHONE

Clear voice reproduction in noisy environments.

The Voice Technologies VT100 is a professional lavalier microphone designed for clear, accurate voice reproduction. Thanks to the cardioid characteristic the VT100 produces nearly no feedback and reduces background noise. The rotatable clip allows an exact positioning of the microphone. Ideal in noisy environments or when the talent is close to the monitor speakers.

The Voice Technologies VT100 is perfect for public address and presenters. Special feature: the small microphone capsule unit is detachable from the mounting base.

Colors: black

Application area: Stage - Public address and presenters