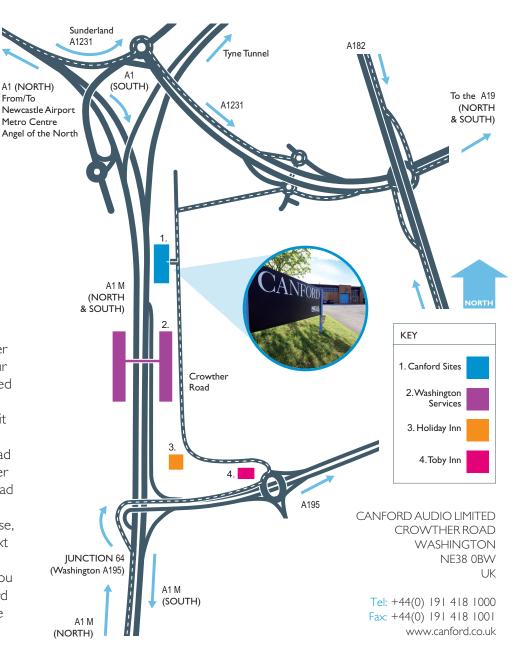

## **HOW TO FIND US**

#### From Sunderland and Teeside

From the A19 take the A1231 to Washington. After the sign for Town Centre you will reach a roundabout. Take exit for Gateshead/Newcastle A1231. Take the sliproad on your left. At the mini-roundabout take the second exit for Crowther. At the T-junction turn left. The Canford Headquarters is on your right just after the Volvo compound.

### From the Tyne Tunnel

From the A19, heading South, take the A194 for Gateshead/Washington. At the White Mare Pool Roundabout take the third exit onto the A194(M) (signposted The South). Continue until you see a sign for A182 Washington. Take this sliproad and at roundabout take first exit on to the A182 (signposted Washington). Ensure you take the middle lane on the highway and take the second exit on your left (signposted A1231/A1(M)). At the roundabout take the third exit onto the A1231 (signposted Gateshead). Take the first exit and at the mini-roundabout take the second exit for Crowther Road. Continue until you reach a T-junction, turn left. The Canford Headquarters is on your right just after the Volvo compound.

#### From the South

From the AIM, take the AI95 Washington/Birtley exit (junction 64). Leave the AI95 at the first sliproad signposted Emerson Interchange. At the top of the sliproad you will arrive at a roundabout, take the first left, signposted Emerson. Continue for I mile. The Canford Headquarters is on your left.

## Via AIM Western Bypass, Low Fell or Team Valley Trading Estate.

Get onto the AIM heading South. After passing the Angel of the North on your left, leave the AIM at the sliproad signed A1231 - Sunderland/Washington. At the next roundabout take the third exit heading for the A1231 Washington/ Sunderland. Leave the A1231 at sliproad signposted Blackfell, Lambton, Crowther Ind. Estate. At the bottom of the sliproad you will arrive at a mini-roundabout, take the third exit for Lambton, Oxclose, Avton, Crowther Ind Estate, At the next mini-roundabout turn right following signs for Crowther. Follow road until you reach a T-junction, turn left. The Canford Headquarters is on your right after the Volvo compound.